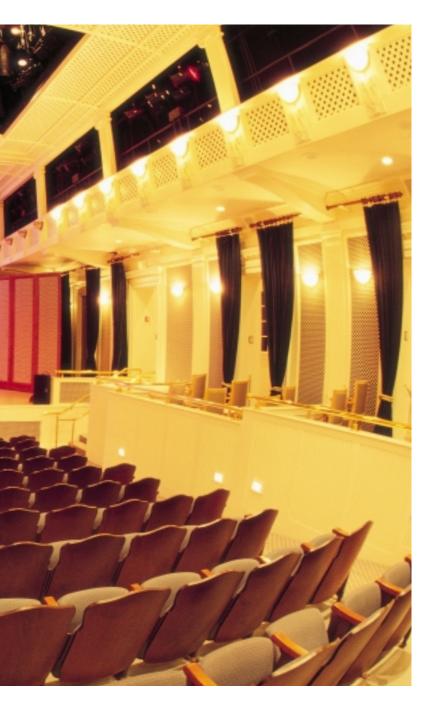

# THE ATMOSPHERE, SURROUNDINGS AND FACILITIES ARE FRESH, NON-TRADITIONAL, AND UNIQUE

Left: Our learning studios are comfortable and conducive to growth and learning. Right: The Cinema is wide and spacious, with seating for over 400 people. It's ideal for large group meetings, multimedia presentations, and films. Below: The acoustically superior Performance Center is great for general

sessions and lectures, as well as concerts.

Innovative teaching and meeting facilities enhance the atmosphere of discovery at *Disney Institute*. These include modern learning studios; a 210-seat, broadcast-quality Performance Center; an 1,100-seat outdoor amphitheater; and a 400-seat, state-of-the-art Cinema...where new concepts and new mediums blend to ignite new ideas.