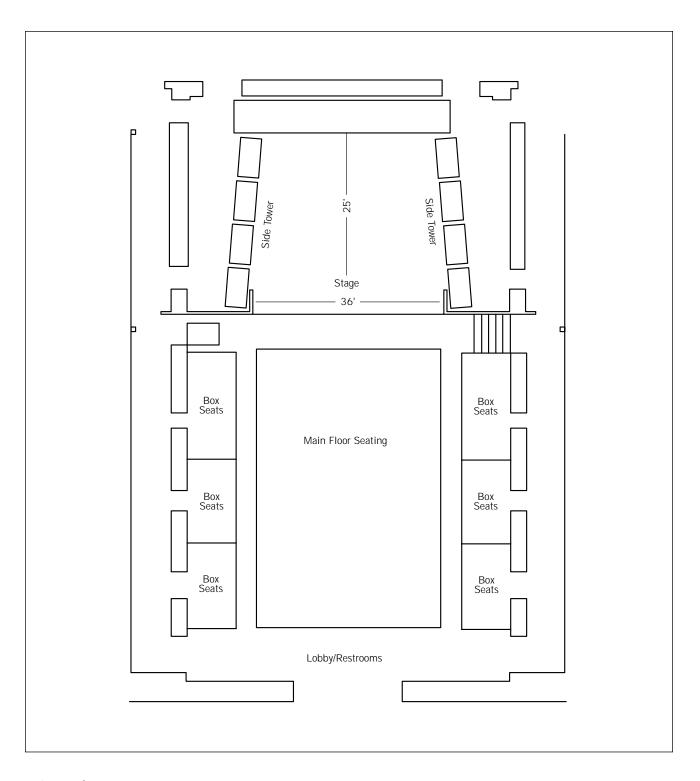

sessions and lectures, as well as concerts.

Innovative teaching and meeting facilities enhance the atmosphere of discovery at *Disney Institute*. These include modern learning studios; a 210-seat, broadcast-quality Performance Center; an 1,100-seat outdoor amphitheater; and a 400-seat, state-of-the-art Cinema...where new concepts and new mediums blend to ignite new ideas.

#### PERFORMANCE CENTER

- Seating for 210
- Ability to create a perfect acoustical performance
- Available for general sessions