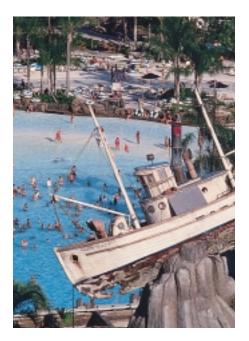

## THE MAGIC OF DISNEY: IF YOU CAN DREAM IT, YOUR GROUP CAN DO IT

Jump in – everything's fun at **Disney's Typhoon Lagoon**, **River Country** and **Blizzard Beach** Water Parks. Your group can ride the slides, waves and rapids, or just relax on our beaches.