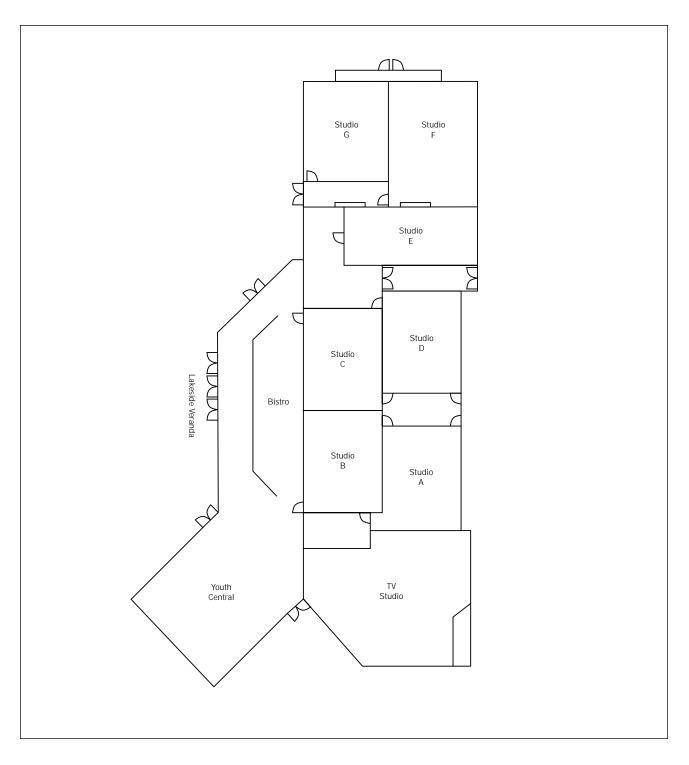

Season's Banquet Room opens its doors for special meals, while Season's Terrace overlooks the golf course and is ideal for informal get-togethers. Other perfect groupgathering places are the South Studios Courtyard or the lakeside Veranda, where functions can range from elegant dinners to team building activities.

#### NORTH STUDIOS

- Workshops and studios including television and radio production, culinary arts and animation
- Banquet opportunities include the Bistro, offering a café atmosphere and the lakeside Veranda, a wonderful location for outdoor dining