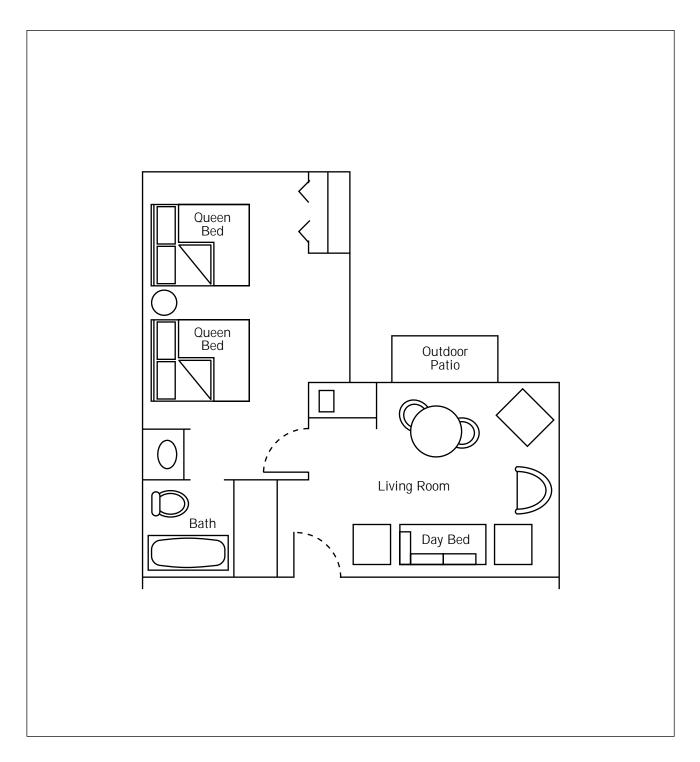

#### BUNGALOWS

- Roomy Bungalows include a spacious living room and separate bedroom with two queen-size beds
- Outdoor patio
- Color television in living room and bedroom