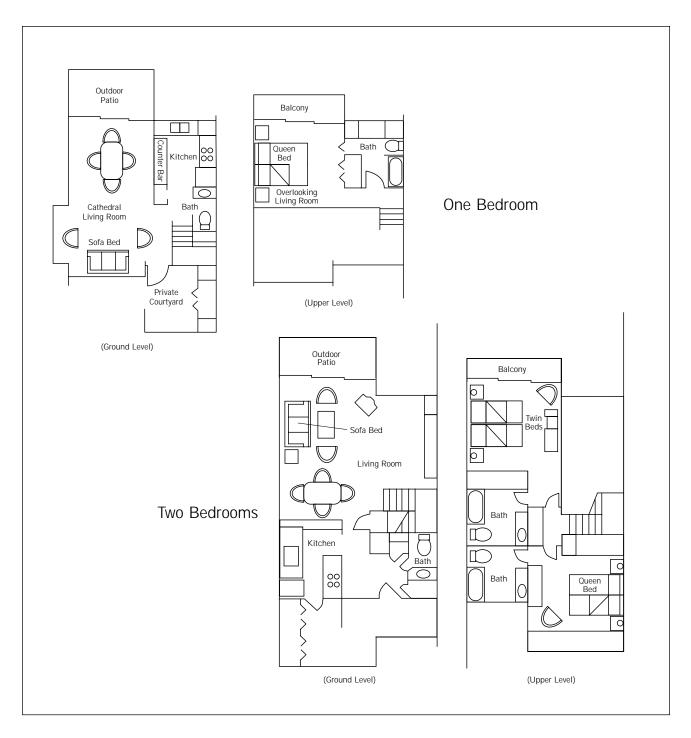

#### TOWNHOUSES

- One-bedroom and two-bedroom Townhouses are available
- One-bedroom Townhouses include a living and dining room downstairs, one bedroom in an upstairs loft, and 1½-bathrooms
- Two-bedroom Townhouses include a living and dining room downstairs, two bedrooms upstairs, and 2½-bathrooms
- · Outdoor patio and balcony
- Color television in living room and each bedroom