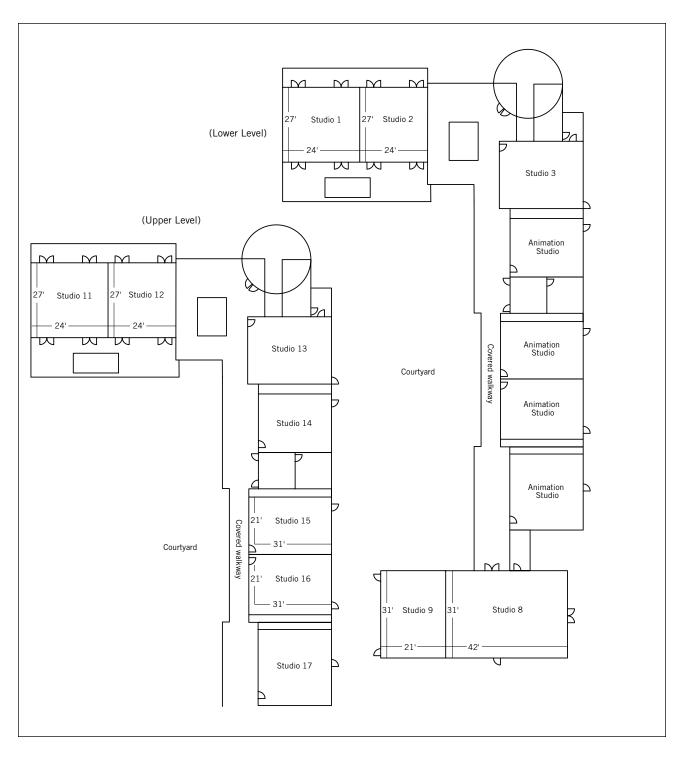

#### SOUTH STUDIOS

- 13 studios available for workshops and programming, including 6 studios available for meeting rooms, each accommodating up to 75 people
- Studios 8 & 9 ceiling height: 14' 6"
- Full banquet and audio/visual facilities available
- Intimate setting for receptions