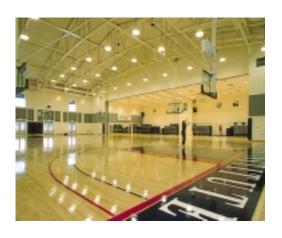

Right Middle: Relax in our luxurious, full-service spa, or make a splash in one of our six on-site swimming pools.

Far Right: The gymnasium is great for exercise and doubles as an arena for large group meetings!

### REVITALIZE, REJUVENATE, REENERGIZE, RELAX

A progressive facility that challenges the body as well as the mind, *Disney Institute* boasts an unparalleled 38,000-square-foot Sports and Fitness Center where you'll find an incredible NBA-sized gymnasium, aerobics studios, and CYBEX weight and cardiovascular equipment. For relaxing after a brisk work-out, our luxurious spa is just steps away, where you can unwind in the soothing mists of the whirlpool, warm up in the sauna or steam room, then be pampered with a relaxing massage.

- 6,000-square-foot gymnasium available for general sessions seating for 400
- Indoor exercise pool
- · Large aerobics rooms
- Weight room with CYBEX
  Cardiovascular/Fitness/Strength-training area
- NBA regulation-size basketball court
- 18-hole championship golf course
- 4 lighted Hydrogrid Clay Tennis Courts