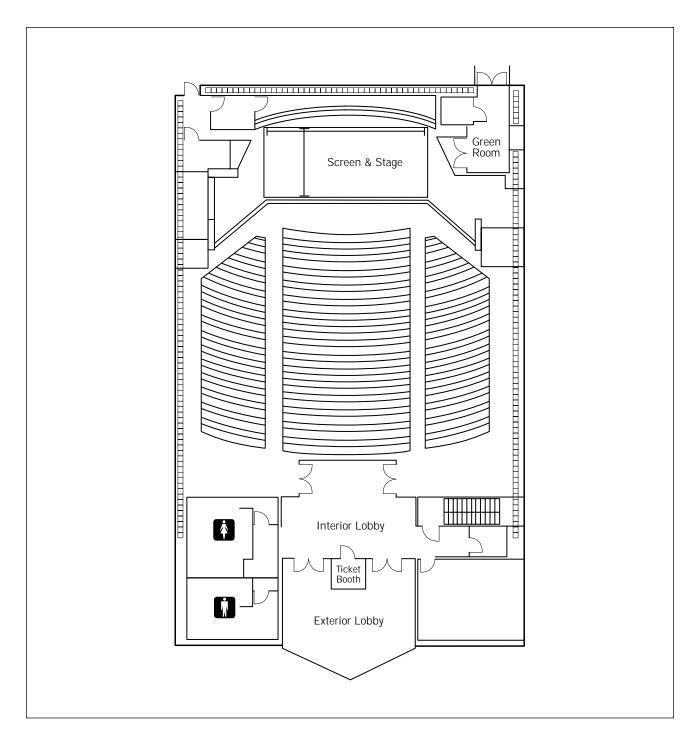

sessions and lectures, as well as concerts.

Innovative teaching and meeting facilities enhance the atmosphere of discovery at *Disney Institute*. These include modern learning studios; a 210-seat, broadcast-quality Performance Center; an 1,100-seat outdoor amphitheater; and a 400-seat, state-of-the-art Cinema...where new concepts and new mediums blend to ignite new ideas.

#### CINEMA

- Seating for 400
- Stage Width: 43'
- Performance Area Width: 34'
- Stage Depth: 17'

- Maximum Performance Area Depth: 16'
- Excellent Audio/Visual Support Equipment
- Permanent Screen: 43' x 18'