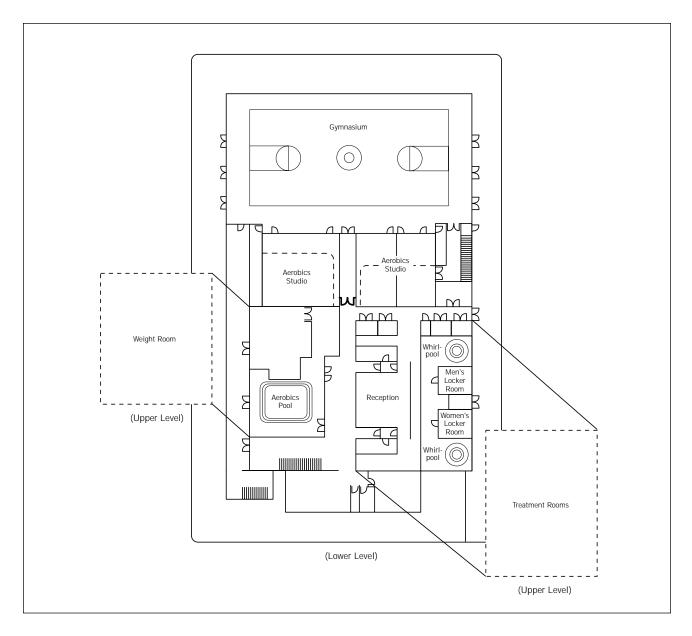

### REVITALIZE, REJUVENATE, REENERGIZE, RELAX

A progressive facility that challenges the body as well as the mind, *Disney Institute* boasts an unparalleled 38,000-square-foot Sports and Fitness Center where you'll find an incredible NBA-sized gymnasium, aerobics studios, and CYBEX weight and cardiovascular equipment. For relaxing after a brisk work-out, our luxurious spa is just steps away, where you can unwind in the soothing mists of the whirlpool, warm up in the sauna or steam room, then be pampered with a relaxing massage.

#### SPA AND FITNESS CENTER

- · Luxurious full-service spa
- Licensed Estheticians and Massage Therapists
- Private spa treatment rooms located on upper level
- Spa treatments include massage and hydrotherapy, body wraps, facials, aromatherapy, and complete hand and foot care
- Men's and women's locker rooms include a steam room, sauna, indoor whirlpool, lockers, spa attire, towels and grooming supplies

- 6,000-square-foot gymnasium available for general sessions seating for 400
- Indoor exercise pool
- · Large aerobics rooms
- Weight room with CYBEX
  Cardiovascular/Fitness/Strength-training area
- NBA regulation-size basketball court
- 18-hole championship golf course
- 4 lighted Hydrogrid Clay Tennis Courts