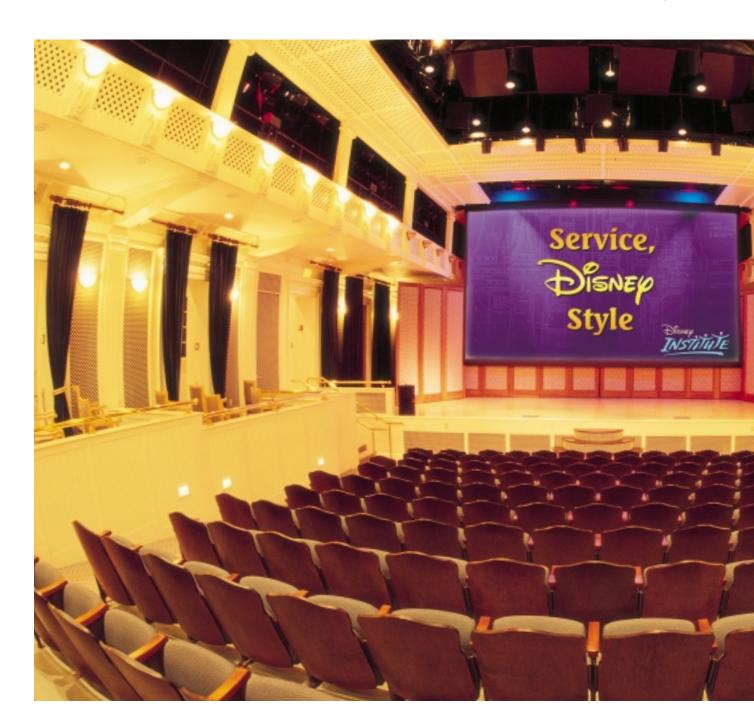

# THE ATMOSPHERE, SURROUNDINGS AND FACILITIES ARE FRESH, NON-TRADITIONAL, AND UNIQUE

Left: Our learning studios are comfortable and conducive to growth and learning. Right: The Cinema is wide and spacious, with seating for over 400 people. It's ideal for large group meetings, multimedia presentations, and films. Below: The acoustically superior Performance Center is great for general

sessions and lectures, as well as concerts.

Innovative teaching and meeting facilities enhance the atmosphere of discovery at *Disney Institute*. These include modern learning studios; a 210-seat, broadcast-quality Performance Center; an 1,100-seat outdoor amphitheater; and a 400-seat, state-of-the-art Cinema...where new concepts and new mediums blend to ignite new ideas.

#### PERFORMANCE CENTER

- Seating for 210
- Ability to create a perfect acoustical performance
- Available for general sessions