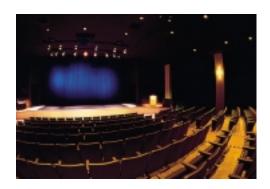

# THE ATMOSPHERE, SURROUNDINGS AND FACILITIES ARE FRESH, NON-TRADITIONAL, AND UNIQUE

Left: Our learning studios are comfortable and conducive to growth and learning. Right: The Cinema is wide and spacious, with seating for over 400 people. It's ideal for large group meetings, multimedia presentations, and films. Below: The acoustically superior Performance Center is great for general

sessions and lectures, as well as concerts.

Innovative teaching and meeting facilities enhance the atmosphere of discovery at *Disney Institute*. These include modern learning studios; a 210-seat, broadcast-quality Performance Center; an 1,100-seat outdoor amphitheater; and a 400-seat, state-of-the-art Cinema...where new concepts and new mediums blend to ignite new ideas.