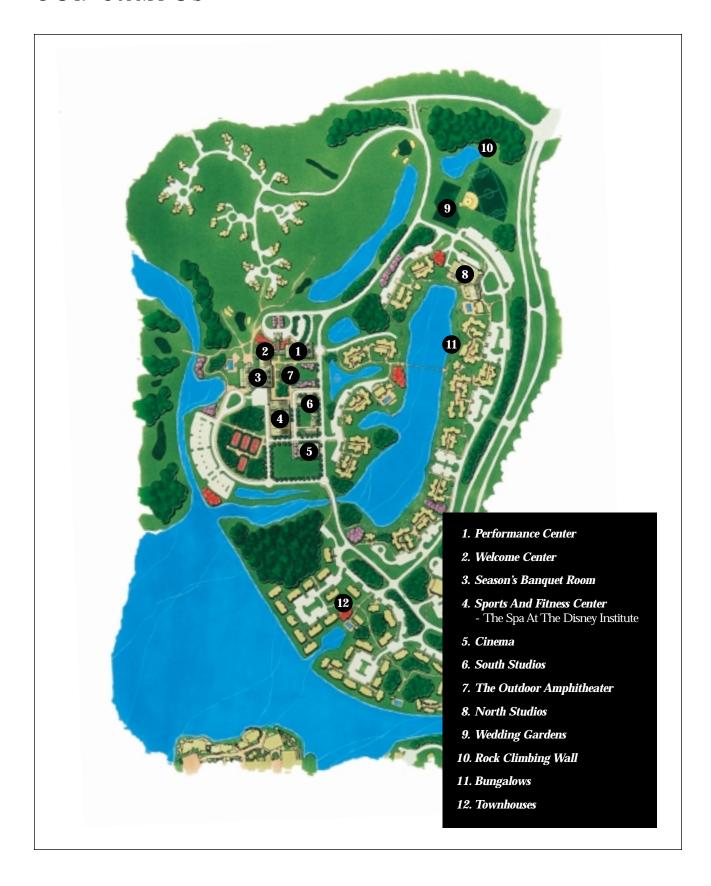

#### OUR CAMPUS

#### NORTH STUDIOS

- Workshops and studios including television and radio production, culinary arts and animation
- Banquet opportunities include the Bistro, offering a café atmosphere and the lakeside Veranda, a wonderful location for outdoor dining

#### SOUTH STUDIOS

- 13 studios available for workshops and programming, including 6 studios available for meeting rooms, each accommodating up to 75 people
- Studios 8 & 9 ceiling height: 14' 6"
- Full banquet and audio/visual facilities available
- Intimate setting for receptions

#### PERFORMANCE CENTER

- Seating for 210
- Ability to create a perfect acoustical performance
- Available for general sessions

#### CINEMA

- Seating for 400
- Stage Width: 43'
- Performance Area Width: 34'
- Stage Depth: 17'

- Maximum Performance Area Depth: 16'
- Excellent Audio/Visual Support Equipment
- Permanent Screen: 43' x 18'

#### BUNGALOWS

- Roomy Bungalows include a spacious living room and separate bedroom with two queen-size beds
- Outdoor patio
- Color television in living room and bedroom

#### TOWNHOUSES

- One-bedroom and two-bedroom Townhouses are available
- One-bedroom Townhouses include a living and dining room downstairs, one bedroom in an upstairs loft, and 1½-bathrooms
- Two-bedroom Townhouses include a living and dining room downstairs, two bedrooms upstairs, and 2½-bathrooms
- · Outdoor patio and balcony
- Color television in living room and each bedroom