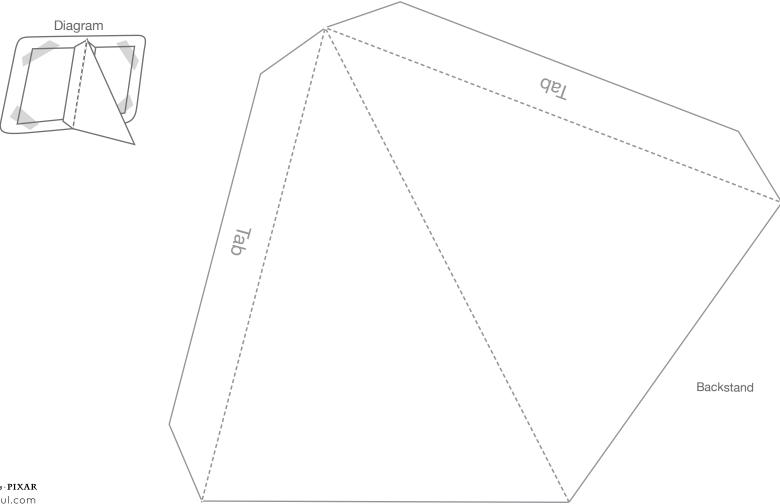

## How to make it

- 1. Print the frame and backstand on regular paper or cardstock. Cut out the center window of the frame.
- Tape a photo behind the frame.

- 3. Option 1 -- Fold the backstand along the center dashed line and glue the two sides together -- do not glue the tabs together. Butterfly the tabs outward and tape them to the back of the frame so the frame can stand up on its own.
  - Option 2 -- Instead of the backstand, attach magnets to the back of the frame and place it on your refrigerator.

- 1. Print the frame and backstand on regular paper or cardstock. Cut out the center window of the frame.
- 2. Tape a photo behind the frame.
- Option 1 -- Cut out and fold the backstand along the center dashed line and glue the two sides together -- do not glue the tabs together. Butterfly the tabs outward and tape them to the back of the frame so the frame can stand up on its own.
  Option 2 -- Instead of the backstand, attach magnets to the back of the frame and place it on your refrigerator.