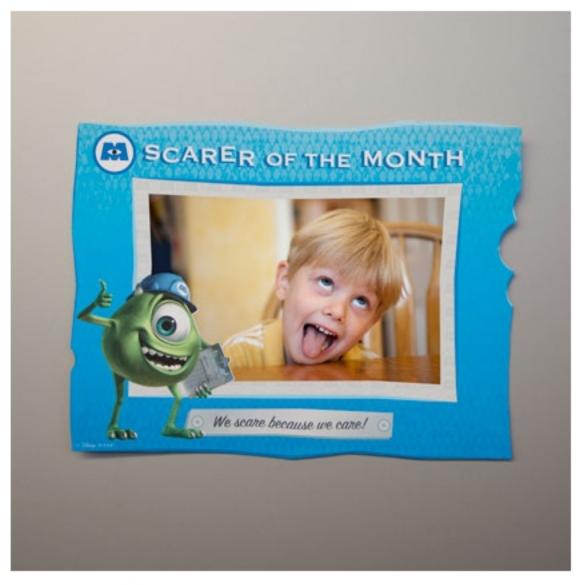

## Scarer of the Month Photo Frame

Ages preschooler

Do you have what it takes to be Scarer of the Month? Take a photo of your best Monster face and hang it on your fridge with pride.