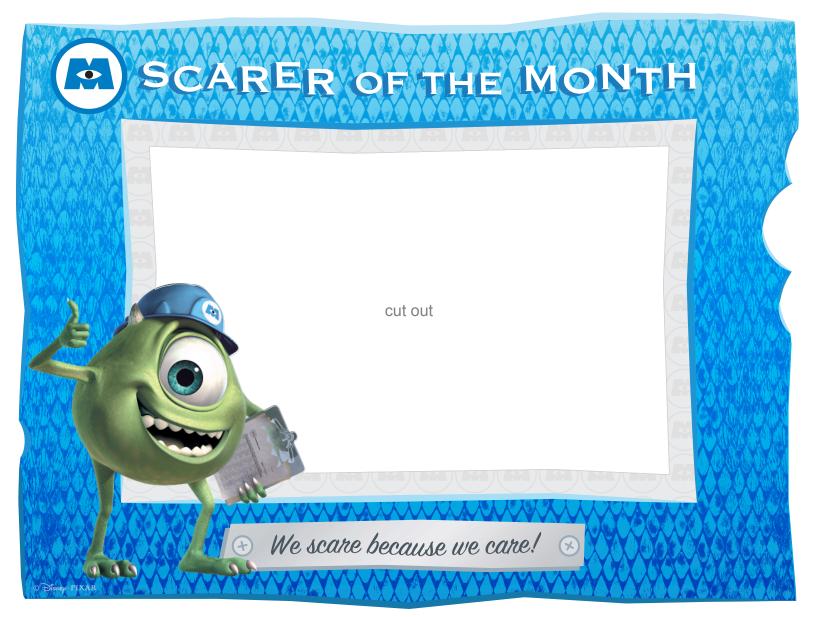

## How to make it

- 1. Print the frame and backstand on regular paper or cardstock. Cut out the center window of the frame.
- Tape a photo behind the frame.

- 3. Option 1 -- Fold the backstand along the center dashed line and glue the two sides together -- do not glue the tabs together. Butterfly the tabs outward and tape them to the back of the frame so the frame can stand up on its own.
  - Option 2 -- Instead of the backstand, attach magnets to the back of the frame and place it on your refrigerator.

- 1. Print the frame and backstand on regular paper or cardstock. Cut out the center window of the frame.
- 2. Tape a photo behind the frame.
- Option 1 -- Cut out and fold the backstand along the center dashed line and glue the two sides together -- do not glue the tabs together. Butterfly the tabs outward and tape them to the back of the frame so the frame can stand up on its own.
  Option 2 -- Instead of the backstand, attach magnets to the back of the frame and place it on your refrigerator.