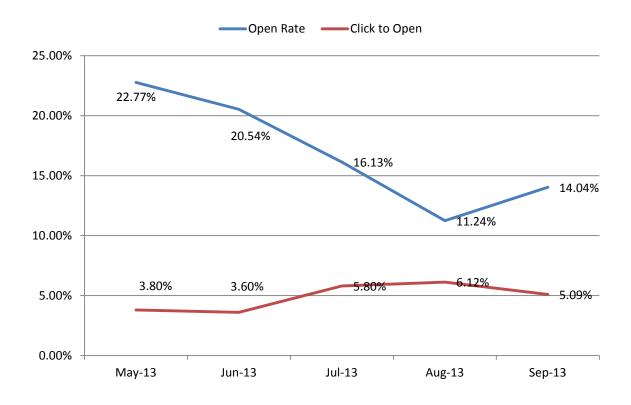

#### **DI Games Insider: Summary FY 13**

Average Open Rate: 16.9% Average Click to Open Rate: 4.64%

#### September 2013 Campaign: Summary

- This month's Disney Interactive Games Insider email was sent out on September 6<sup>th</sup> to 2,418,375 registered users, our largest audience for this newsletter to date (see larger version <u>here</u>).
- The open rate finally saw an upward spike at 14%.
- Click to open (5.09%) saw a decline for the 1<sup>st</sup> time yet was above the average of 4.64%.
- "Where's My Mickey FREE" generated the most interest with 24% of all clicks in the email. This is the second consecutive month this app was the most engaged of all products displayed.
- "Disney Infinity" came in second with 12.8%" of all clicks.
- Unlike last month, September's newsletter had consistent engagement throughout the newsletter (see next slide for % of clicks by product).
- The "Featured Apps" section was the most engaged with "Where's My Mickey" once again leading the way.
- We implemented a mobile vs. desktop version to prove that a mobile designed format (e.g. responsive) would generate more engagement. The results proved that to be the case with desktop version having a click to open rate of 3.75% vs. mobile version's of 4.47%.

## **Summary FY 13 DI Games Insider Campaigns**

| Month     | Audience  | Open Rate | Click Rate | Click to Open | Creative   |
|-----------|-----------|-----------|------------|---------------|------------|
| May       | 1,654,949 | 22.77%    | 0.87%      | 3.80%         | Click here |
| June      | 1,171,808 | 20.54%    | 0.74%      | 3.60%         | Click here |
| July      | 1,336,347 | 16.13%    | 0.94%      | 5.80%         | Click here |
| August    | 976,821   | 11.24%    | 0.69%      | 6.12%         | Click here |
| September | 2,418,375 | 14.04%    | 0.71%      | 5.09%         | Click here |
|           |           |           |            |               |            |
|           |           |           |            |               |            |
|           |           |           |            |               |            |
|           |           |           |            |               |            |
|           |           |           |            |               |            |
|           |           |           |            |               |            |
|           |           |           |            |               |            |