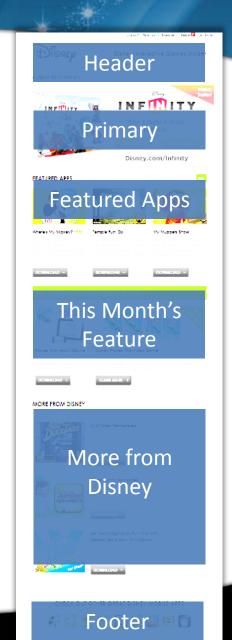

| Section in Template     | % of Clicks |  |
|-------------------------|-------------|--|
| Header                  | 10.71%      |  |
| Primary                 | 12.80%      |  |
| Featured Apps           | 43.97%      |  |
| This Month's<br>Feature | 4.38%       |  |
| More from Disney        | 18.25%      |  |
| Footer                  | 9.89%       |  |

## **Content Performance by Month & Section**

|                      | % of Clicks |           |  |
|----------------------|-------------|-----------|--|
| Section in Template  | August      | September |  |
| Header               | 9.26%       | 10.71%    |  |
| Primary              | 21.72%      | 12.80%    |  |
| Featured Apps        | 38.88%      | 43.97%    |  |
| This Month's Feature | 10.28%      | 4.38%     |  |
| More from Disney     | 12.28%      | 18.25%    |  |
| Footer               | 7.58%       | 9.89%     |  |