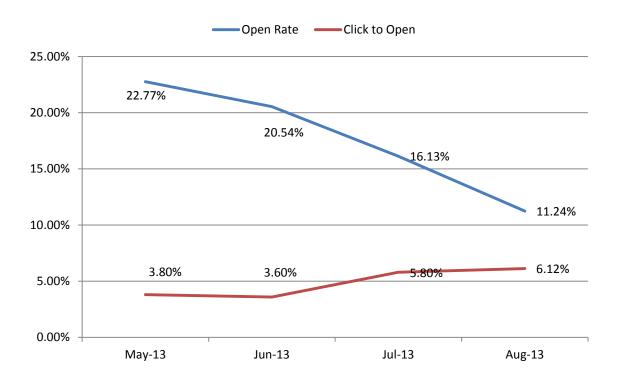

## **DI Games Insider: Summary FY 13**

Average Open Rate: 18.3%

Average Click to Open Rate: 4.5%

## **August 2013 Campaign: Summary**

- Third edition of the Disney Interactive Games Insider email was sent out on August 7<sup>th</sup> to 976,821 registered users (see larger version here).
- The email generated one of the lowest open rates seen to date at 11.2%. We competed with various other higher priority Disney email deployments that week so our audience was smaller and less targeted. I am currently looking into creating and growing a dedicated newsletter list so that we are not always relaying on the Family of Business house list.
- Click to open (6.12%) saw a jump for the 4<sup>th</sup> consecutive month and beat out our DI Games average of 5.7%. The newly revised template can be reason behind this but will know more after a few more drops. The template was also coded in a <u>responsive design</u> format which means the email adapts for different devices and screen sizes.
- "Where's My Mickey FREE" generated the most interest with 27% of all clicks in the email. Bit of a surprise given we did not call this app out in the subject line (Games Insider Updates: Planes, Disney Infinity, New Apps & More!).
- "Disney Infinity" came in second with "21%" of all clicks. No other product had over 8% of clicks (see next slide for breakdown).
- The "Featured Apps" section was the most engaged with "Where's My Mickey" helping it lead the way. I will be monitoring each section which will help with future placement strategies (see next slide for breakdown).