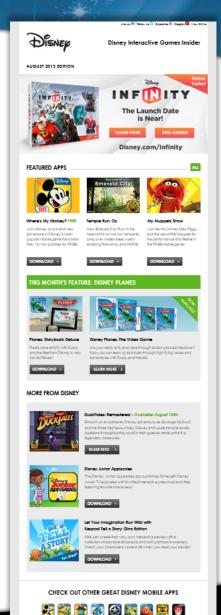

## **August 2013 Campaign: Summary**

- Third edition of the Disney Interactive Games Insider email was sent out on August 7<sup>th</sup> to 976,821 registered users (see larger version here).
- The email generated one of the lowest open rates seen to date at 11.2%. We competed with various other higher priority Disney email deployments that week so our audience was smaller and less targeted. I am currently looking into creating and growing a dedicated newsletter list so that we are not always relaying on the Family of Business house list.
- Click to open (6.12%) saw a jump for the 4<sup>th</sup> consecutive month and beat out our DI Games average of 5.7%. The newly revised template can be reason behind this but will know more after a few more drops. The template was also coded in a <u>responsive design</u> format which means the email adapts for different devices and screen sizes.
- "Where's My Mickey FREE" generated the most interest with 27% of all clicks in the email. Bit of a surprise given we did not call this app out in the subject line (Games Insider Updates: Planes, Disney Infinity, New Apps & More!).
- "Disney Infinity" came in second with "21%" of all clicks. No other product had over 8% of clicks (see next slide for breakdown).
- The "Featured Apps" section was the most engaged with "Where's My Mickey" helping it lead the way. I will be monitoring each section which will help with future placement strategies (see next slide for breakdown).

## **August 2013 Campaign: Content Performance**

| Product          | Total Clicks | % of Clicks |
|------------------|--------------|-------------|
| Mickey Free      | 2,161        | 27.07%      |
| Infinity         | 1,734        | 21.72%      |
| Mobile Footer    | 605          | 7.58%       |
| Planes Storybook | 577          | 7.23%       |
| Header           | 550          | 6.89%       |
| DuckTales        | 501          | 6.28%       |
| Temple Oz        | 495          | 6.20%       |
| Muppets          | 361          | 4.52%       |
| Appisodes        | 244          | 3.06%       |
| Planes Game      | 189          | 2.37%       |
| Disney Logo      | 189          | 2.37%       |
| Kerpoof          | 118          | 1.48%       |