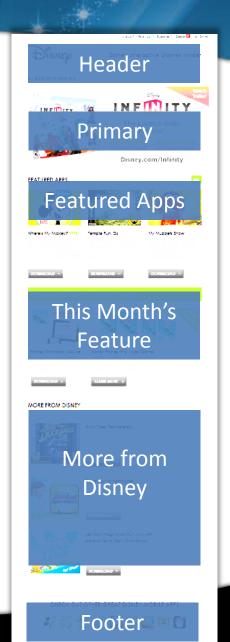

## **August 2013 Campaign: Summary**

- Third edition of the Disney Interactive Games Insider email was sent out on August 7<sup>th</sup> to 976,821 registered users (see larger version here).
- The email generated one of the lowest open rates seen to date at 11.2%. We competed with various other higher priority Disney email deployments that week so our audience was smaller and less targeted. I am currently looking into creating and growing a dedicated newsletter list so that we are not always relaying on the Family of Business house list.
- Click to open (6.12%) saw a jump for the 4<sup>th</sup> consecutive month and beat out our DI Games average of 5.7%. The newly revised template can be reason behind this but will know more after a few more drops. The template was also coded in a <u>responsive design</u> format which means the email adapts for different devices and screen sizes.
- "Where's My Mickey FREE" generated the most interest with 27% of all clicks in the email. Bit of a surprise given we did not call this app out in the subject line (Games Insider Updates: Planes, Disney Infinity, New Apps & More!).
- "Disney Infinity" came in second with "21%" of all clicks. No other product had over 8% of clicks (see next slide for breakdown).
- The "Featured Apps" section was the most engaged with "Where's My Mickey" helping it lead the way. I will be monitoring each section which will help with future placement strategies (see next slide for breakdown).

| Section in Template     | % of Clicks |
|-------------------------|-------------|
| Header                  | 9.26%       |
| Primary                 | 21.72%      |
| Featured Apps           | 38.88%      |
| This Month's<br>Feature | 10.28%      |
| More from Disney        | 12.28%      |
| Footer                  | 7.58%       |