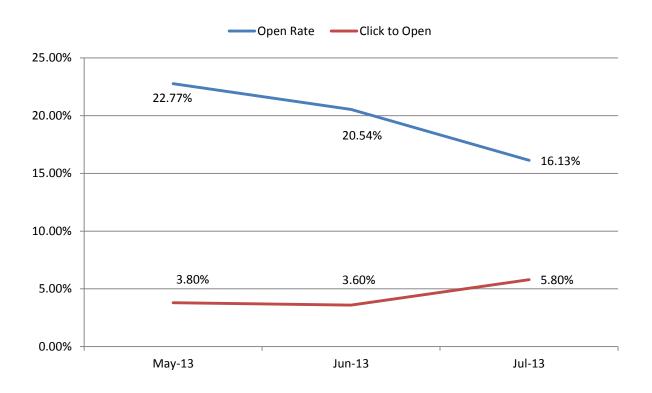

#### **Summary FY 13 Campaigns**

Average Open Rate: 20.01%

Average Click to Open Rate: 4.2%

#### **July 2013 Summary Report**

- Third edition of the Disney Interactive Games email was sent out on July 10<sup>th</sup> to 1,336,347 registered users (see larger version here).
- The email generated an open rate of 16.1% which is down for the 3<sup>rd</sup> consecutive month. We competed with various other higher priority Disney email deployments that week so our audience was less targeted.
- On a positive note, our click to open saw a 38% increase in click to opens from previous month.