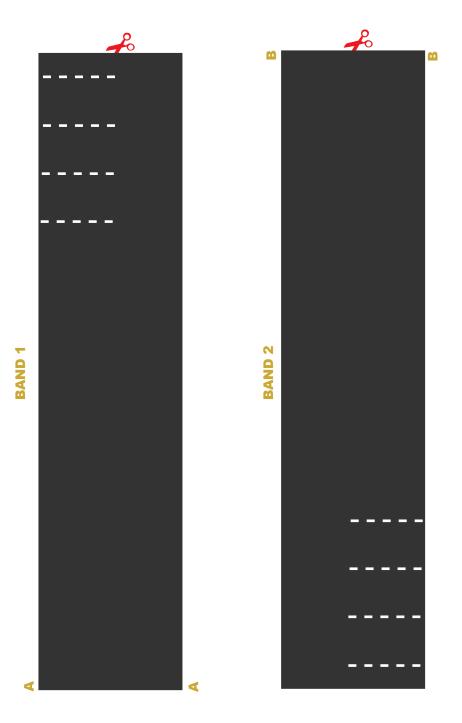

## Instructions:

With an adult's help, cut out your Pirate Hat along the edges.

Tape BAND I to hat by matching like letters (A to A). Tape BAND 2 to hat by matching like letters (B to B).

3. Cut dotted lines on BANDs 1 and 2. Adjust hat to your size using the slits on the back. Tape ends together if desired. Your Pirate hat is ready to wear!