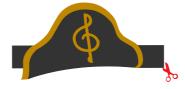

## Instructions:

With an adult's help, cut out your Pirate Hat along the edges.

Tape BAND I to hat by matching like letters (A to A). Tape BAND 2 to hat by matching like letters (B to B).

3. Cut dotted lines on BANDs 1 and 2. Adjust hat to your size using the slits on the back. Tape ends together if desired. Your Pirate hat is ready to wear!