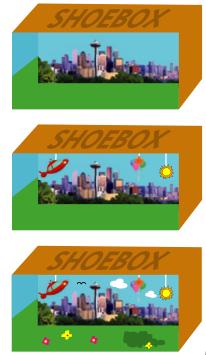

## Instructions:

Print included Little Einsteins images. With help from an adult, cut out the images and set aside for later.

2. Use construction paper to line the inside of the shoebox. Use blue paper for the sky and green for the grass. Tape or glue construction paper in place. Tape or glue the image of Seattle to blue construction paper on the inside back of the shoebox.

> Cut string into 3 pieces. Tape I peice of string to the back of each Little Einstein image (Rocket, balloons, sun). Hang images in diorama by taping the other end of the string to the inside top of shoebox.

Add finishing decorative touches to your diorama. Suggestions: using markers, draw flowers in the grass. Or using cotton balls, create fluffy clouds in the sky.

© The Baby Einstein Company, LLC. All Rights Reserved. *Little Einsteins* and the Little Einsteins logo are trademarks of The Baby Einstein Company, LLC. All Rights Reserved. EINSTEIN and ALBERT EINSTEIN are trademarks of The Hebrew University of Jerusalem. All Rights Reserved. www.albert-einstein.org