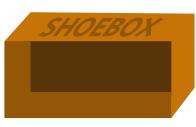

## What You'll Need:

Little Einsteins Images Shoebox Construction Paper Glue and/or Tape Scissors Cotton Balls (optional) Markers or crayons (optional)

## Instructions:

Print included Little Einsteins images. With help from an adult, cut out the images and set aside for later.

2. Use construction paper to line the inside of the shoebox. Use blue paper for the sky and green for the grass. Tape or glue construction paper in place. Tape or glue the image of Seattle to blue construction paper on the inside back of the shoebox.