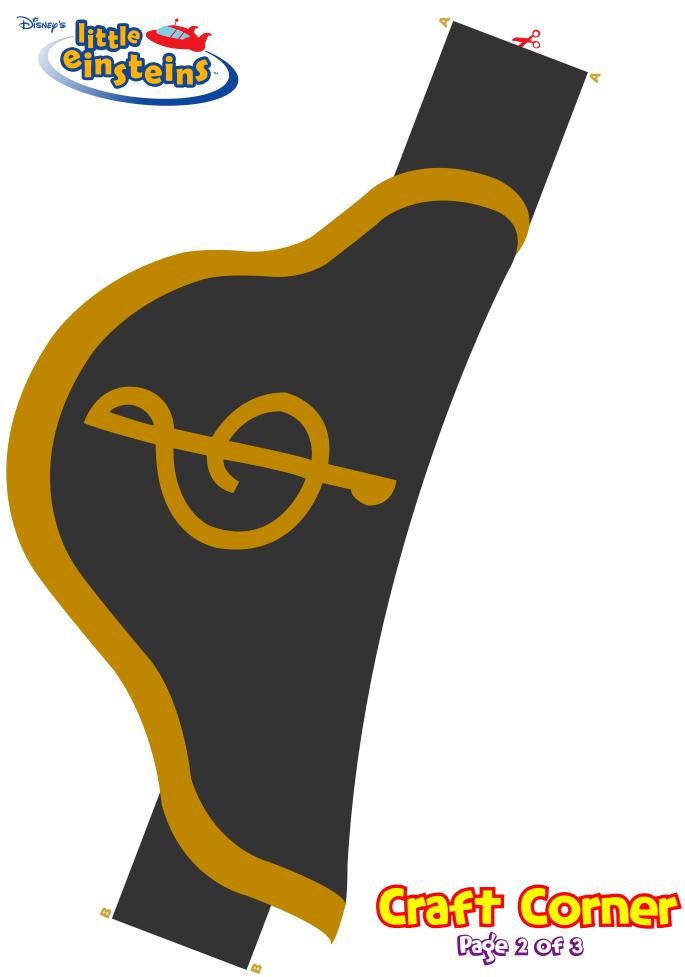

## "Pirate's Treasure" Pirate Hat

## Instructions:

With an adult's help, cut out your Pirate Hat along the edges.

3 Cut dotted lines on BANDs I and 2. Adjust hat to your size using the slits on the back. Tape ends together if desired. Your Pirate hat is ready to wear!