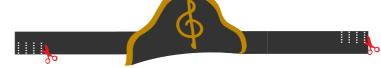

## "Pirate's Treasure" Pirate Hat

## Instructions:

With an adult's help, cut out your Pirate Hat along the edges.

3 Cut dotted lines on BANDs I and 2. Adjust hat to your size using the slits on the back. Tape ends together if desired. Your Pirate hat is ready to wear!