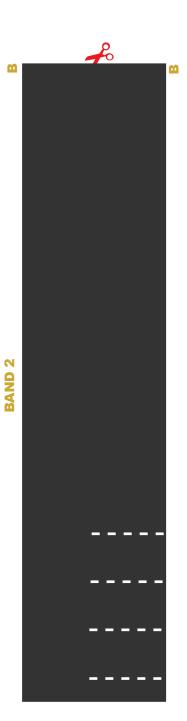

## Instructions:

With an adult's help, cut out your Pirate Hat along the edges.

3 Cut dotted lines on BANDs I and 2. Adjust hat to your size using the slits on the back. Tape ends together if desired. Your Pirate hat is ready to wear!