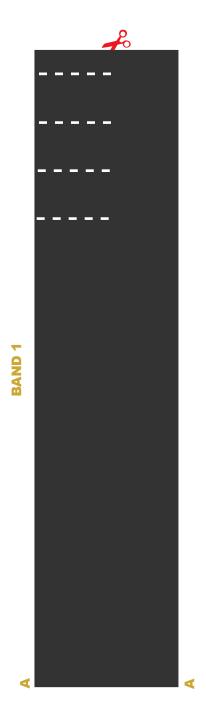

## Instructions:

With an adult's help, cut out your Pirate Hat along the edges.

3 Cut dotted lines on BANDs I and 2. Adjust hat to your size using the slits on the back. Tape ends together if desired. Your Pirate hat is ready to wear!