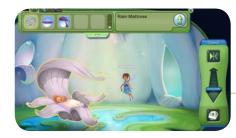

#### How to Gather

There are lots of hidden things around Pixie Hollow– one of your jobs as a Never Fairy is to gather ingredients in preparation for the upcoming season!

To gather an item, simply click on it and you'll automatically fly over and collect it. After you've gathered that item, it will gray out.

Arrival Day Guide - Badges and Gathering

Items appear in bundles, so there's plenty to go around! You may see other Fairies picking up an item after you're already gathered it.