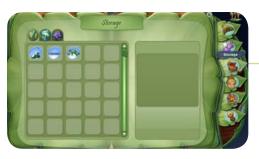

# How to View and Organize your Home Décor Items

ISNE(

The Storage section shows all of your Fairy's home décor items. Click any tab to see what your Fairy has in that part of her Storage.

Click the leaf tab with the Storage icon to visit your Fairy's Storage.

If you want to decorate your Home, click the "Fly Home" button in the Pixie Hollow Map section and then open your Storage to get started.

Arrival Day Guide - Fairy Homes