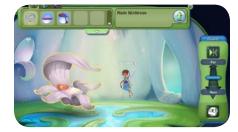

## How to See a Fairy Profile?

A Fairy Profile stores lots of fun information about a Fairy, including her favorite things and the number of badges she's earned. You can also see her Arrival Day and a beautiful close-up image of her!

Click on a Fairy to see her profile.

Arrival Day Guide - Using Fairy Profiles

Click the profile's arrow button to expand the profile and see more.

#### How to Use a Fairy Profile

Click "Whisper" to send a private message to this Fairy.

Use the "Fly To" button to fly to this Fairy, wherever she is in Pixie Hollow.

Click "Visit Home" to fly to this Fairy's home.