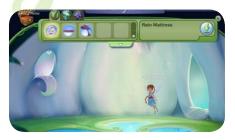

#### How to Gather

There are lots of hidden things around Pixie Hollow– one of your jobs as a Never Fairy is to gather ingredients in preparation for the upcoming season!

To gather an item, simply click on it and you'll automatically fly over and collect it. After you've gathered that item, it will gray out.

Arrival Day Guide - Badges and Gathering

Items appear in bundles, so there's plenty to go around! You may see other Fairies picking up an item after you're already gathered it.