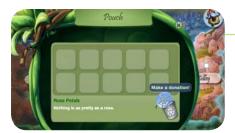

#### How to Donate

Open your Pouch and click and drag the item you'd like to donate into the Donation Box in the bottom corner. Click "Yes" on the confirmation screen and your items will be automatically

donated to Pixie Hollow. The more items you donate, the more badges you can earn!