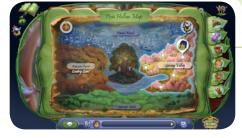

The Map shows you all the places you can visit in Pixie Hollow, including your own Fairy Home.

To open your Leaf Journal, click the journal icon at the top left of your screen.

Click on "Fly home" to fly to your own home, or use the compass button to travel to a different Realm.

Arrival Day Guide - Your Leaf Journal

Click on the glowing circles to fly to a meadow in Pixie Hollow. Your Fairy marker shows you which meadow you are currently in.

#### How to Get to Your Fairy Home

Open up your Leaf Journal.

ISNE(

Click on the Map tab if you're not already there.

Click on the "Fly to Home" button in the top right of the map.