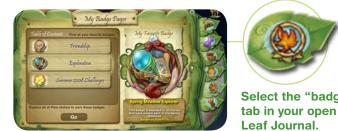

# How to View Your Badges

Select the "badge"

Arrival Day Guide - Badges and Gathering

Click on individual badges to see them -- once you've earned one, you can make it your favorite! New badges to earn are added to the badge pages often!