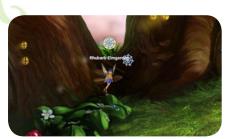

#### How to Gather

There are lots of hidden things around Pixie Hollow– one of your jobs as a Never Fairy is to gather ingredients in preparation for the upcoming season!

To gather an item, simply click on it and you'll automatically fly over and collect it. After you've gathered that item, it will gray out.

Arrival Day Guide - Badges and Gathering

Items appear in bundles, so there's plenty to go around! You may see other Fairies picking up an item after you're already gathered it.