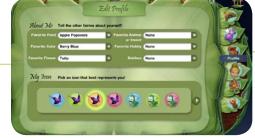

## How to Edit Your Own Fairy Profile

In your Leaf Journal click on the leaf tab with the face icon to visit your Fairy's profile settings. Use the drop-down menus to answer the pixie-licious questions for your profile -- your answers are automatically saved but can be changed at any time.

This information can be viewed by others when they click on your Fairy.