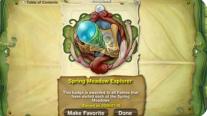

**Exploration - Travel around Pixie Hollow's** beautiful Meadows.

Gathering for the Seasons - Collect and donate as many seasonal ingredients as you can!

If you see a Fairy with a badge you like, ask her how she earned it! New badges are added to Pixie Hollow regularly -- check your Leaf Journal or the Pixie Postings for the latest additions!

To look at a badge category, select it in the Table of Contents, then click "Go"!