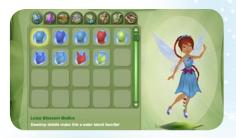

# How to View and Organize your Home Décor Items

ISNE(

The Storage section shows all of your Fairy's home décor items. Click any tab to see what your Fairy has in that part of her Storage.

Click the leaf tab with the Storage icon to visit your Fairy's Storage.

#### How to Decorate Your Fairy Home

To start decorating, click on the Storage icon in your home.

Click any of the tabs to see which furniture, lamps and décor items you have to decorate with.

To see all of your items in a category at one time, click the green "Expand" button.

To put an item in your home, select it and click the "Put in Room" button.

You can arrange your items by dragging them around the room and using the furniture controls to move them back and forth in space.