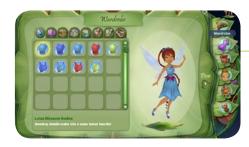

#### How to Change Your Clothes

In your Leaf Journal click on the leaf tab with the dress icon to visit your Fairy's wardrobe. The wardrobe section shows all your Fairy's clothing and accessories.

Click any tab to see what your Fairy has in that part of her wardobe.

Change your Fairy's outfit by selecting new items from your wardrobe. Just click on the item you want to wear and it will appear on your Fairy.

Use the "Pose" arrow to switch to your wardrobe's pose view and change your Fairy's default pose.

Your outfit and new pose will save automatically when you click the "x" button to close your Leaf Journal.

Arrival Day Guide - Your Leaf Journal