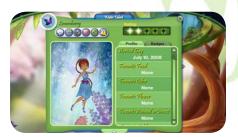

## How to See a Fairy Profile?

A Fairy Profile stores lots of fun information about a Fairy, including her favorite things and the number of badges she's earned. You can also see her Arrival Day and a beautiful close-up image of her!

Click on a Fairy to see her profile.

Arrival Day Guide - Using Fairy Profiles

Click the profile's arrow button to expand the profile and see more.

#### How to Use a Fairy Profile

Click "Whisper" to send a private message to this Fairy.

Use the "Fly To" button to fly to this Fairy, wherever she is in Pixie Hollow.

Click "Visit Home" to fly to this Fairy's home.