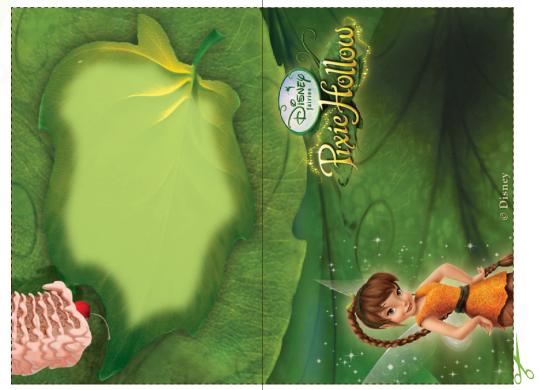

## Tea Party Place Cards

Use these adorable place cards at your next tea party on the mainland! Just cut them out along the dotted line, fold them, and write your tea party guests' names on the light green leaf.