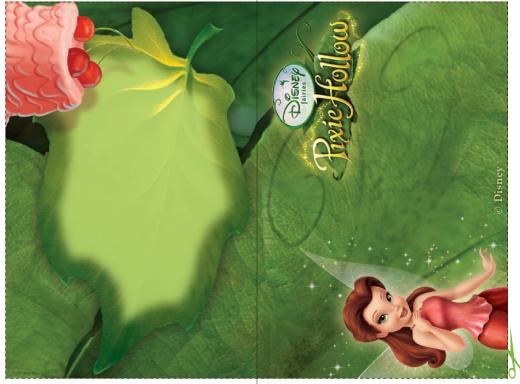

## Tea Party Place Cards

Use these adorable place cards at your next tea party on the mainland! Just cut them out along the dotted line, fold them, and write your tea party guests' names on the light green leaf.

Fold

Fold
Kids, please ask a grown-up for help with your craft.