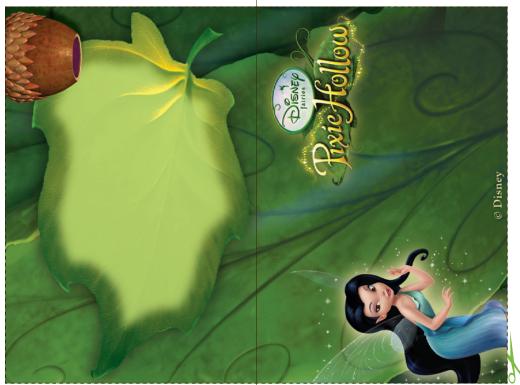

## Tea Party Place Cards

Use these adorable place cards at your next tea party on the mainland! Just cut them out along the dotted line, fold them, and write your tea party guests' names on the light green leaf.