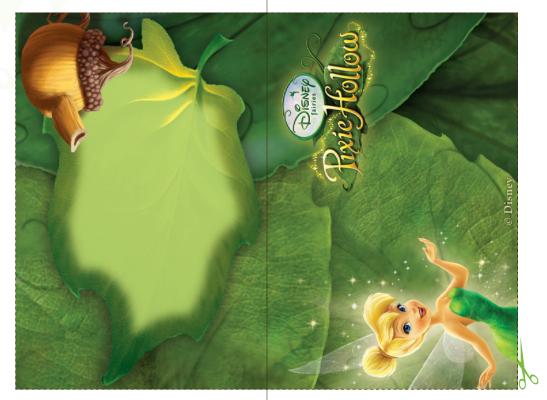

## Tea Party Place Cards

Use these adorable place cards at your next tea party on the mainland! Just cut them out along the dotted line, fold them, and write your tea party guests' names on the light green leaf.

Fold

Fold