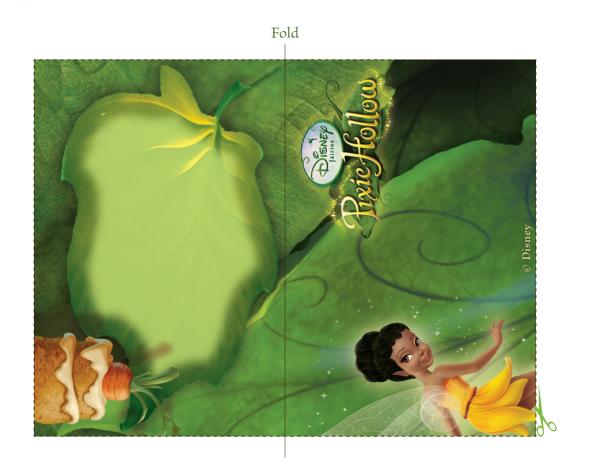

Fold

Fold
Kids, please ask a grown-up for help with your craft.

## Tea Party Place Cards

Use these adorable place cards at your next tea party on the mainland! Just cut them out along the dotted line, fold them, and write your tea party guests' names on the light green leaf.