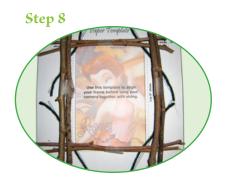

#### **Instructions for Making the Frame**

Cut 4 pieces of 5-inch long string.

Divide the sticks into matching pairs. You should have 3 pairs of 7-inch sticks and 2 pairs of 8-inch sticks.

Put a rubber band or tape around each pair, but leave one of the 7-inch pairs unbound.

Align the 4 pieces of string on the paper template.

Lay one of the bound pairs of 7-inch sticks on the paper template where the "A" markings appear.

Lay the other bound pair of 7-inch sticks on the paper template where the "B" markings appear.