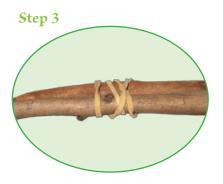

#### **Instructions for Making the Frame**

Cut 4 pieces of 5-inch long string.

Divide the sticks into matching pairs. You should have 3 pairs of 7-inch sticks and 2 pairs of 8-inch sticks.

Put a rubber band or tape around each pair, but leave one of the 7-inch pairs unbound.

Align the 4 pieces of string on the paper template.

Lay one of the bound pairs of 7-inch sticks on the paper template where the "A" markings appear.

Lay the other bound pair of 7-inch sticks on the paper template where the "B" markings appear.