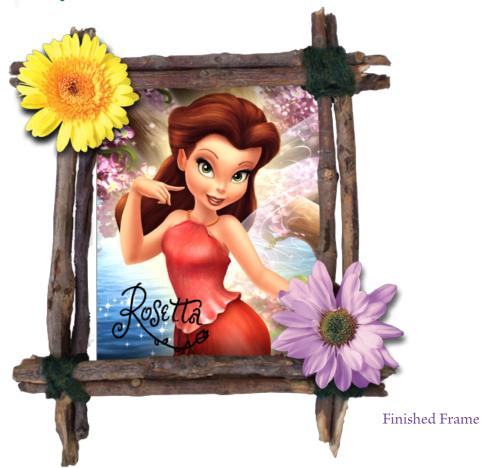

### Flowers

Use these flowers to decorate your frame, or decorate your frame with real flowers!

You can use this portrait for your frame, or use your own photo! To place the image into the frame, slip the image between the horizontal side of the frame. You can also use tape to secure the photo.