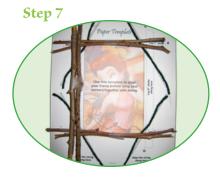

Step 12

Using the remainder of your ball of string, bind the frame tight by wrapping around and over all corners. Don't forget to cut off the rubber bands or tape once the frame is complete.