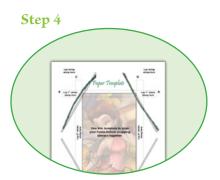

Align the 4 pieces of string on the paper template.

Lay one of the bound pairs of 7-inch sticks on the paper template where the "A" markings appear.

Lay the other bound pair of 7-inch sticks on the paper template where the "B" markings appear.