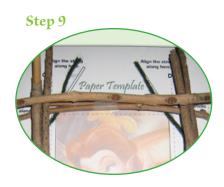

Align the 4 pieces of string on the paper template.

Lay one of the bound pairs of 7-inch sticks on the paper template where the "A" markings appear.

Lay the other bound pair of 7-inch sticks on the paper template where the "B" markings appear.

Lay one of the bound pairs of 8-inch sticks on top of the 7-inch sticks aligned with the "C" markings on the paper template.

Lay the other bound pair of 8-inch sticks on top of the 7-inch sticks aligned with the "D" markings on the paper template. These will create the vertical sticks in the frame.

From the unbound pair of 7 inch sticks, lay one of the sticks across the 8 inch sticks aligned with where the "A" markings appear.