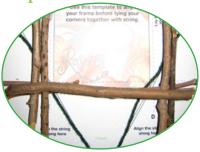

#### Instructions for Making the Frame

Step 10

Lay the last stick across the 8-inch sticks aligned with where the "B" markings appear. These will create the horizontal sticks in the frame.

Step 11

One by one, pull each end of the strings up around the layers of 7-inch sticks in order to bind them all together.