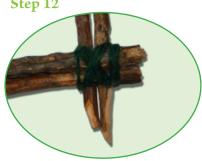

Step 12

Using the remainder of your ball of string, bind the frame tight by wrapping around and over all corners. Don't forget to cut off the rubber bands or tape once the frame is complete.