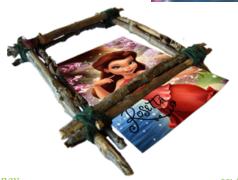

Step 12

Using the remainder of your ball of string, bind the frame tight by wrapping around and over all corners. Don't forget to cut off the rubber bands or tape once the frame is complete.

### Flowers

Use these flowers to decorate your frame, or decorate your frame with real flowers!

You can use this portrait for your frame, or use your own photo! To place the image into the frame, slip the image between the horizontal side of the frame. You can also use tape to secure the photo.