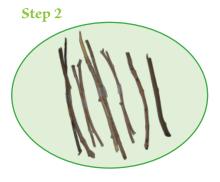

#### **Instructions for Making the Frame**

Cut 4 pieces of 5-inch long string.

Divide the sticks into matching pairs. You should have 3 pairs of 7-inch sticks and 2 pairs of 8-inch sticks.

Put a rubber band or tape around each pair, but leave one of the 7-inch pairs unbound.