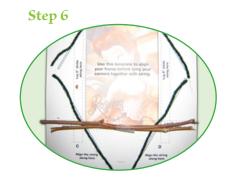

#### Instructions for Making the Frame

Step 10

Lay the last stick across the 8-inch sticks aligned with where the "B" markings appear. These will create the horizontal sticks in the frame.

Step 11

One by one, pull each end of the strings up around the layers of 7-inch sticks in order to bind them all together.