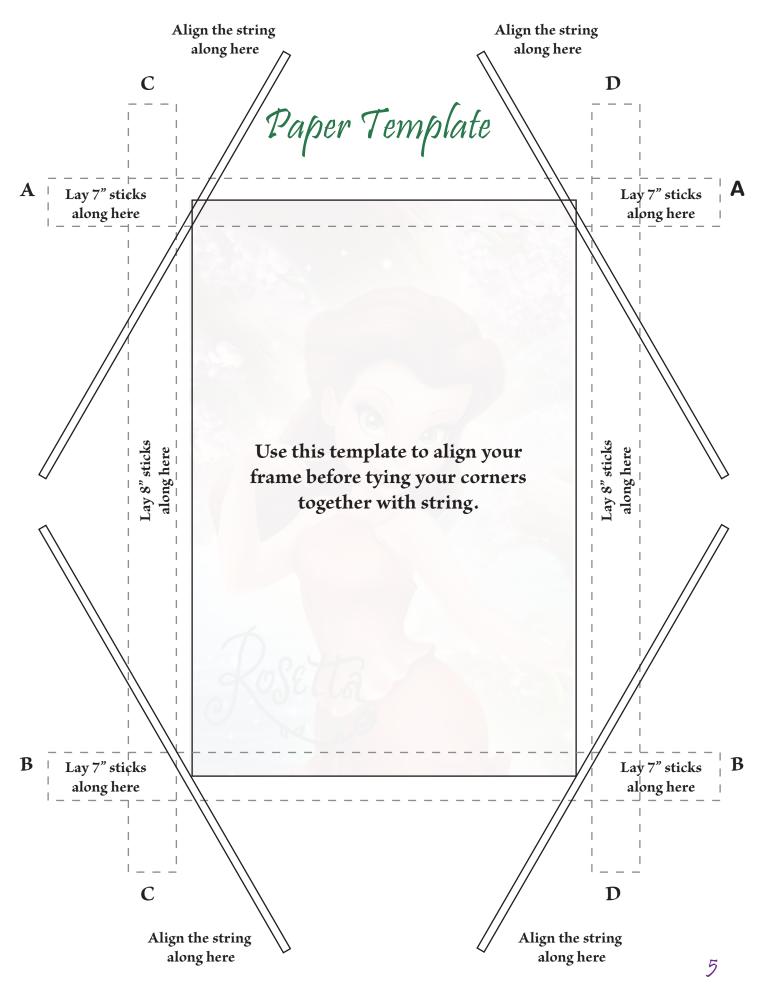

#### **Instructions for Making the Frame**

Cut 4 pieces of 5-inch long string.

Divide the sticks into matching pairs. You should have 3 pairs of 7-inch sticks and 2 pairs of 8-inch sticks.

Put a rubber band or tape around each pair, but leave one of the 7-inch pairs unbound.

Align the 4 pieces of string on the paper template.

Lay one of the bound pairs of 7-inch sticks on the paper template where the "A" markings appear.

Lay the other bound pair of 7-inch sticks on the paper template where the "B" markings appear.

Lay one of the bound pairs of 8-inch sticks on top of the 7-inch sticks aligned with the "C" markings on the paper template.

Lay the other bound pair of 8-inch sticks on top of the 7-inch sticks aligned with the "D" markings on the paper template. These will create the vertical sticks in the frame.

From the unbound pair of 7 inch sticks, lay one of the sticks across the 8 inch sticks aligned with where the "A" markings appear.

#### Instructions for Making the Frame

Step 10

Lay the last stick across the 8-inch sticks aligned with where the "B" markings appear. These will create the horizontal sticks in the frame.

Step 11

One by one, pull each end of the strings up around the layers of 7-inch sticks in order to bind them all together.