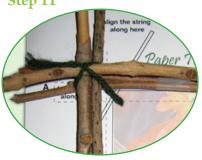

#### Instructions for Making the Frame

Step 10

Lay the last stick across the 8-inch sticks aligned with where the "B" markings appear. These will create the horizontal sticks in the frame.

Step 11

One by one, pull each end of the strings up around the layers of 7-inch sticks in order to bind them all together.

Step 12

Using the remainder of your ball of string, bind the frame tight by wrapping around and over all corners. Don't forget to cut off the rubber bands or tape once the frame is complete.