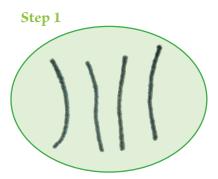

## Things you need:

Ruler

6 Sticks or twigs at least 7-inch in length (approximately 1/4-inch diameter)
4 Sticks at least 8-inch in length (approximately 1/4-inch diameter)
Yarn or twine
Scissors
4 Rubber bands or tape

#### **Instructions for Making the Frame**

Cut 4 pieces of 5-inch long string.

Divide the sticks into matching pairs. You should have 3 pairs of 7-inch sticks and 2 pairs of 8-inch sticks.

Put a rubber band or tape around each pair, but leave one of the 7-inch pairs unbound.