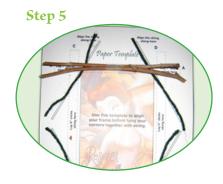

Lay one of the bound pairs of 8-inch sticks on top of the 7-inch sticks aligned with the "C" markings on the paper template.

Lay the other bound pair of 8-inch sticks on top of the 7-inch sticks aligned with the "D" markings on the paper template. These will create the vertical sticks in the frame.

From the unbound pair of 7 inch sticks, lay one of the sticks across the 8 inch sticks aligned with where the "A" markings appear.