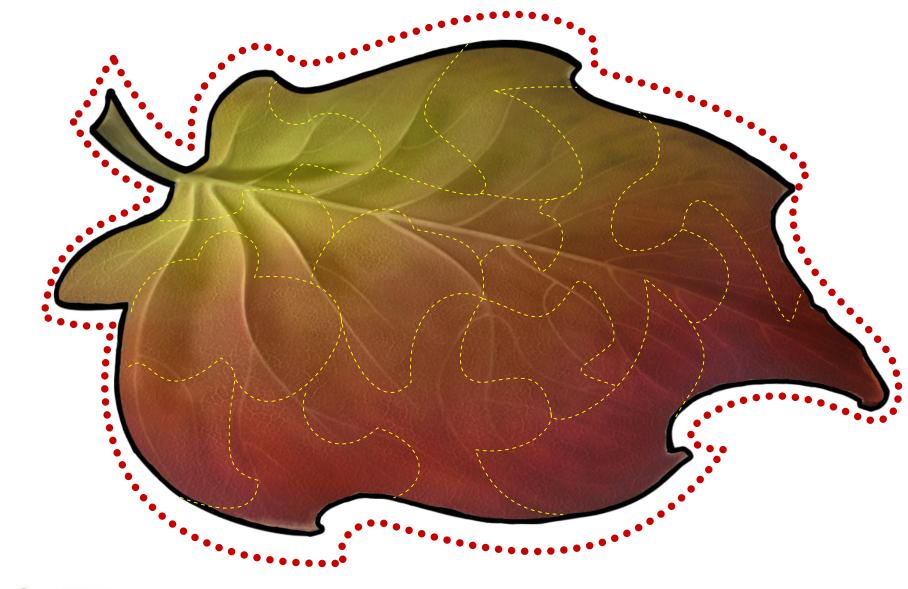

## Instructions

L. Cut out the print-out leaf on page two using the dotted outline as a guide.

2. Next, glue the leaf print out on top of a piece of contruction paper- any color will do!

3. Let the glue dry, then cut out the leaf along the black outline. Then cut it into pieces using the dashed lines as a guide.

4. Finally, put together your puzzle and help the Fairies turn the green summer leaves to orange autumn ones!

Kids, please ask a grown-up for help with your craft.

\* Leaf Puzzle \*

© Disney

Kids, please ask a grown-up for help with your craft.