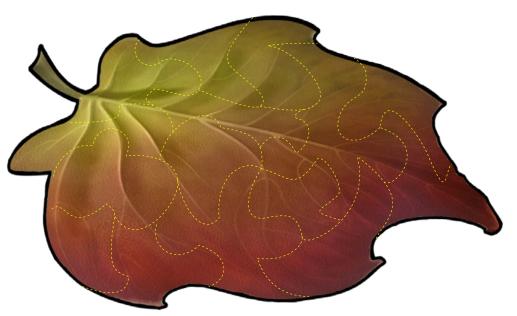

## \* Leaf Puzzle \*

Help the Leaf-Painting Fairies change the green leaves to orange with this fun Autumn puzzle.

## Instructions

L. Cut out the print-out leaf on page two using the dotted outline as a guide.

2. Next, glue the leaf print out on top of a piece of contruction paper- any color will do!

3. Let the glue dry, then cut out the leaf along the black outline. Then cut it into pieces using the dashed lines as a guide.

4. Finally, put together your puzzle and help the Fairies turn the green summer leaves to orange autumn ones!

Kids, please ask a grown-up for help with your craft.

\* Leaf Puzzle \*

© Disney

Kids, please ask a grown-up for help with your craft.