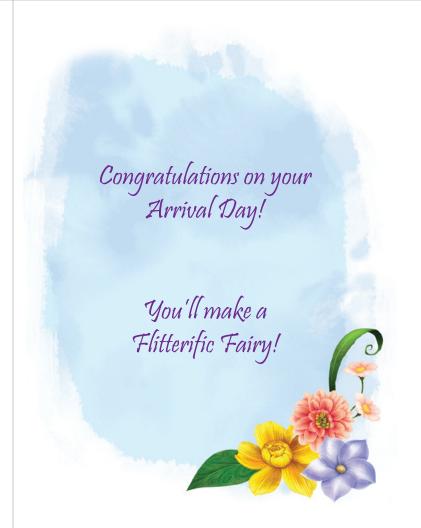

### Congratulations Card

Here's a sweet way to show your child how proud you are of their new Fairy creation.

To assemble the card, first fold it along the horizontal line with the images facing up. Then, fold along the vertical line so the "Congratulations" panel is on top.