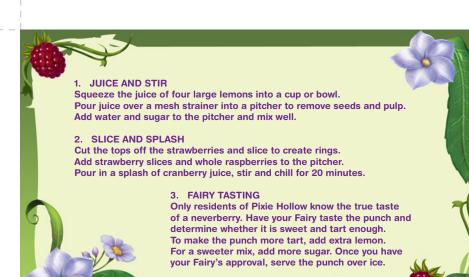

### Neverberry Punch

A true neverberry (grown only in Pixie Hollow) has the perfect tart to sweet ratio. Here's how to make something just like it on the mainland!

#### MAINLAND INGREDIENTS

1/2 cup sugar 1 cup of fresh lemon juice (4 large lemons)

- 4 cups water
- 4 large strawberries (or 6 small ones) A handful of raspberries
- A splash of cranberry juice Ice