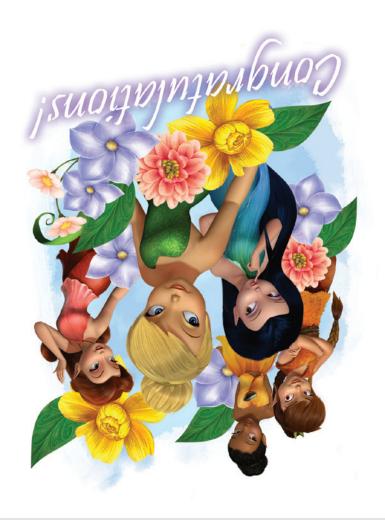

### Congratulations Card

Here's a sweet way to show your child how proud you are of their new Fairy creation.

To assemble the card, first fold it along the horizontal line with the images facing up. Then, fold along the vertical line so the "Congratulations" panel is on top.