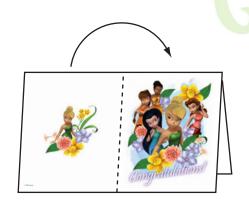

### Congratulations Card

Here's a sweet way to show your child how proud you are of their new Fairy creation.

To assemble the card, first fold it along the horizontal line with the images facing up. Then, fold along the vertical line so the "Congratulations" panel is on top.