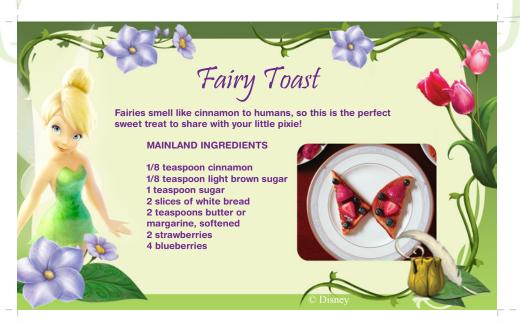

# Recipe for Neverberry Punch

### Neverberry Punch

A true neverberry (grown only in Pixie Hollow) has the perfect tart to sweet ratio. Here's how to make something just like it on the mainland!



#### MAINLAND INGREDIENTS

1/2 cup sugar 1 cup of fresh lemon juice (4 large lemons)

- 4 cups water
- 4 large strawberries (or 6 small ones) A handful of raspberries
- A splash of cranberry juice Ice







## Recipe for Fairy Toast







### Congratulations Card

Here's a sweet way to show your child how proud you are of their new Fairy creation.

To assemble the card, first fold it along the horizontal line with the images facing up. Then, fold along the vertical line so the "Congratulations" panel is on top.













pixiehollow.com