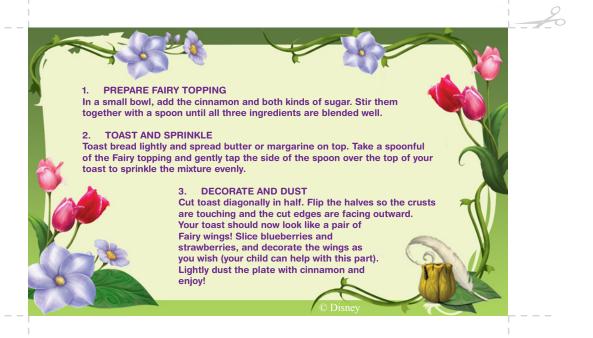

# Recipe for Neverberry Punch

### Neverberry Punch

A true neverberry (grown only in Pixie Hollow) has the perfect tart to sweet ratio. Here's how to make something just like it on the mainland!



#### MAINLAND INGREDIENTS

1/2 cup sugar 1 cup of fresh lemon juice (4 large lemons)

- 4 cups water
- 4 large strawberries (or 6 small ones) A handful of raspberries
- A splash of cranberry juice Ice







## Recipe for Fairy Toast







### Congratulations Card

Here's a sweet way to show your child how proud you are of their new Fairy creation.

To assemble the card, first fold it along the horizontal line with the images facing up. Then, fold along the vertical line so the "Congratulations" panel is on top.













pixiehollow.com