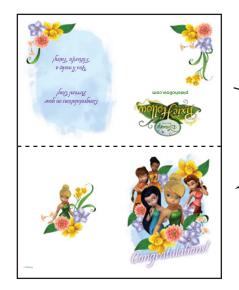

### Congratulations Card

Here's a sweet way to show your child how proud you are of their new Fairy creation.

To assemble the card, first fold it along the horizontal line with the images facing up. Then, fold along the vertical line so the "Congratulations" panel is on top.