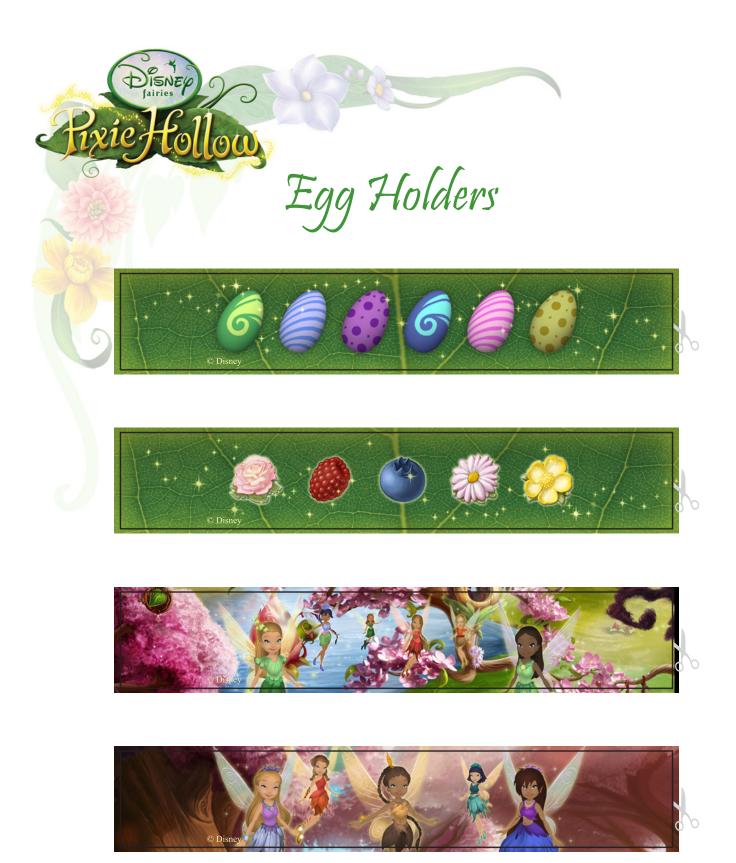

Celebrate the Never Dove Egg Hunt at home with these adorable egg holders! Remember to hard-boil the eggs before placing them in the holders.

Things included:

Egg holder cutouts

Things you need:

Scissors Tape Egg(s)

Instructions for making the Egg Holders

- Step 1: Cut out the egg holder along the solid black line.
- Step 2: Make a loop by bringing the two ends together and putting one end on top of the other. Secure with tape.
- Step 3: Gently place the larger end of the hard-boiled egg into the holder and display on your favorite flat surface! If your egg falls through the holder, simply make the loop smaller and reapply the tape.