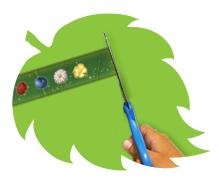

Instructions for making the Egg Holders

- Step 1: Cut out the egg holder along the solid black line.
- Step 2: Make a loop by bringing the two ends together and putting one end on top of the other. Secure with tape.
- Step 3: Gently place the larger end of the hard-boiled egg into the holder and display on your favorite flat surface! If your egg falls through the holder, simply make the loop smaller and reapply the tape.