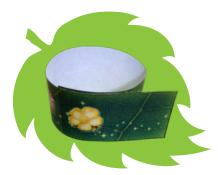

Instructions for making the Egg Holders

- Step 1: Cut out the egg holder along the solid black line.
- Step 2: Make a loop by bringing the two ends together and putting one end on top of the other. Secure with tape.
- Step 3: Gently place the larger end of the hard-boiled egg into the holder and display on your favorite flat surface! If your egg falls through the holder, simply make the loop smaller and reapply the tape.