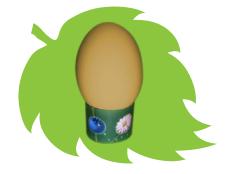

Celebrate the Never Dove Egg Hunt at home with these adorable egg holders! Remember to hard-boil the eggs before placing them in the holders.

Things included:

Egg holder cutouts

Things you need:

Scissors Tape Egg(s)

Instructions for making the Egg Holders

- Step 1: Cut out the egg holder along the solid black line.
- Step 2: Make a loop by bringing the two ends together and putting one end on top of the other. Secure with tape.
- Step 3: Gently place the larger end of the hard-boiled egg into the holder and display on your favorite flat surface! If your egg falls through the holder, simply make the loop smaller and reapply the tape.