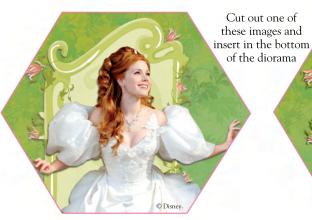

- \* Cut out the image and fold along the lines. If you are not old enough to do this yourself, have an adult help you.
- \* Tape together the bottom and side edges first.
- \* Cut out the image you like and put the image inside the bottom of the diorama.
- \* Fold in the top of the diorama.
- \* Look through the hole in the diorama to see your *Enchanted* image.