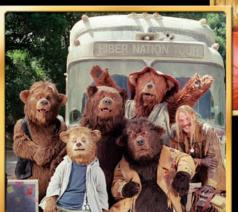

> which includes a great new Disney family film and an amazing live in-theatre concert by the Country Bears themselves.

In this hilarious and heartwarming new film, 11-year old Beary Barrington sets out on an impossible quest to reunite the long-disbanded group. The Bears haven't spoken to each other in years, but Beary is determined to pull off the biggest rock 'n roll reunion in history. The film features appearances by real-life rock 'n roll legends Don Henley, Elton John, Queen Latifah, Bonnie Raitt and Willie Nelson, plus music by John Hiatt.