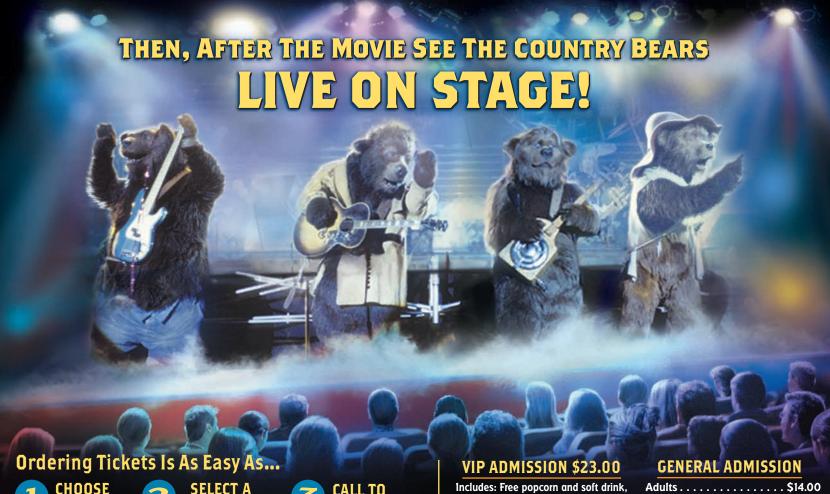

## **JULY 26 - AUGUST 18**

he Country Bears – the greatest bear rock band in history – is getting their act together and bringing it to the El Capitan Theatre for one of the most entertaining events of the summer

> which includes a great new Disney family film and an amazing live in-theatre concert by the Country Bears themselves.

In this hilarious and heartwarming new film, 11-year old Beary Barrington sets out on an impossible quest to reunite the long-disbanded group. The Bears haven't spoken to each other in years, but Beary is determined to pull off the biggest rock 'n roll reunion in history. The film features appearances by real-life rock 'n roll legends Don Henley, Elton John, Queen Latifah, Bonnie Raitt and Willie Nelson, plus music by John Hiatt.

9:30am, 12:00pm, 2:30pm, 5:00pm, 7:30pm

1-800-DISNEY6 (1-800-347-6396)\*

a reserved "best seat in the house," early admission and no waiting in line. Child (3-11) . Senior (60+) . . . . . . . . . \$12.00