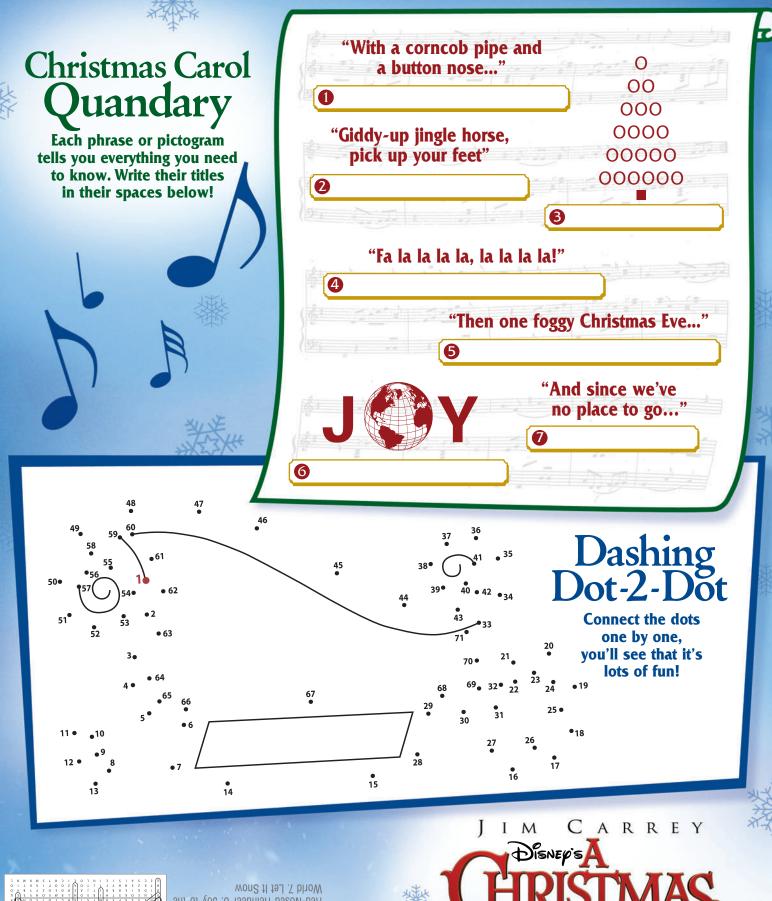

## Build Your Own Snowman Add a face, arms, hat, scarf, buttons or whatever you wish!

Red-Nosed Reindeer 6. Joy to the

4. Deck the Halls 5. Rudolph, The 2. Jingle Bells 3. Oh, Christmas Tree Carols: 1. Frosty the Snowman