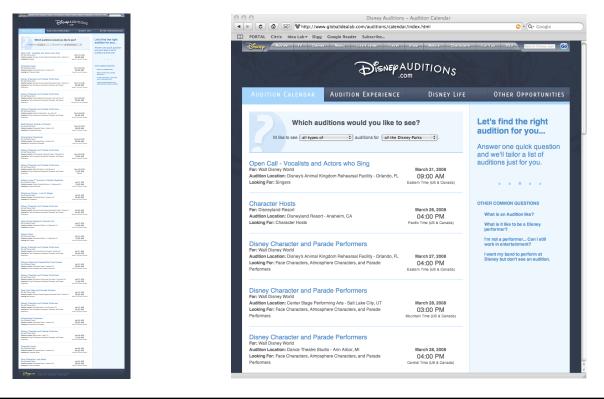

| Pass | Fail | 2. Calendar - http://corporate.disney.go.com/auditions/calendar/                                                                                                    |
|------|------|---------------------------------------------------------------------------------------------------------------------------------------------------------------------|
|      |      | successful page load including Disney chrome at the top of the page                                                                                                 |
|      |      | verify click on logo links back to site home page                                                                                                                   |
|      |      | verify the four main navigation buttons are not broken and link to the appropriate section of the site. Each having an visual 'active' state on each section.       |
|      |      | verify loading of the audition calendar in list view in the main content area of the page                                                                           |
|      |      | verify that clicking on any audition name triggers a slide-down reveal of a content area containing further information                                             |
|      |      | verify that clicking both the Audition Name a second time, and clicking<br>the "collapse info" triggers a slide-up hide of the previously expanded<br>content area. |
|      |      | verify that changing the drop-down menus in the blue bar at the top of<br>the screen triggers a filter of the audition calendar list of events.                     |
|      |      | try several combinations of talent-types and business units using those drop-downs to verify that a new filter is triggered on each change.                         |
|      |      | verify that a filter returning no results produced an appropriate "sorry" message.                                                                                  |
|      |      | verify that the 4 links in the right sidebar are active.                                                                                                            |