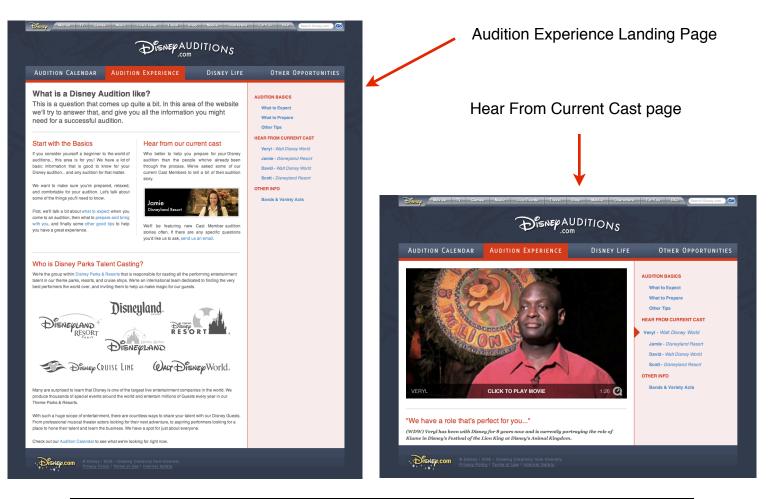

| Pass                                                                                                                 | Fail | 3. Experience -<br>http://corporate.disney.go.com/auditions/experience/                                                                                       |
|----------------------------------------------------------------------------------------------------------------------|------|---------------------------------------------------------------------------------------------------------------------------------------------------------------|
|                                                                                                                      |      | successful page load including Disney chrome at the top of the page                                                                                           |
|                                                                                                                      |      | verify click on logo links back to site home page                                                                                                             |
|                                                                                                                      |      | verify the four main navigation buttons are not broken and link to the appropriate section of the site. Each having an visual 'active' state on each section. |
|                                                                                                                      |      | verify each link in the Audition Basics (3) and Other Info (1) sections of the sidebar are active                                                             |
|                                                                                                                      |      | verify each link in the Hear From Current Cast (4) section is active                                                                                          |
| On each of the linked pages from Hear From Current Cast (Veryl, Jamie, David, Scott) the following should be tested: |      |                                                                                                                                                               |
|                                                                                                                      |      | verify that the page loads with the appropriately labeled 'poster' image                                                                                      |
|                                                                                                                      |      | clicking on the poster image triggers an embedded quicktime movie to load and autoplay                                                                        |