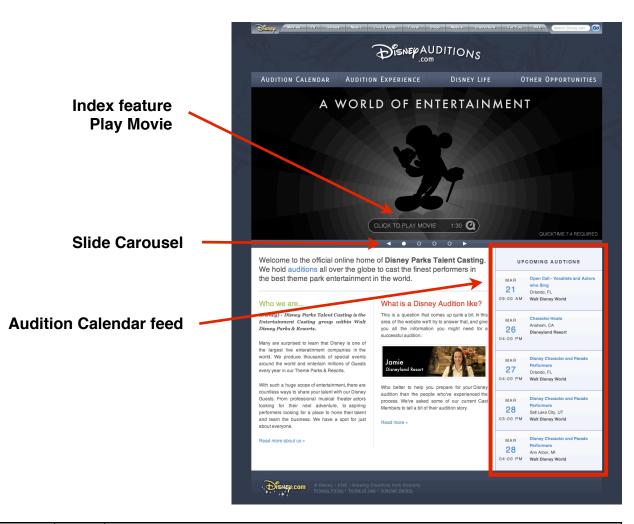

| Pass | Fail | 1. Index - http://corporate.disney.go.com/auditions/                                                                                                                                                                                                                          |
|------|------|-------------------------------------------------------------------------------------------------------------------------------------------------------------------------------------------------------------------------------------------------------------------------------|
|      |      | successful page load including Disney chrome at the top of the page                                                                                                                                                                                                           |
|      |      | verify click on logo links back to site home page                                                                                                                                                                                                                             |
|      |      | verify the four main navigation buttons are not broken and link to the appropriate section of the site. Each having an visual 'active' state on each section.                                                                                                                 |
|      |      | successful load of the "Upcoming Auditions" calendar feed in right side-bar (illustrated above)                                                                                                                                                                               |
|      |      | verify that each audition name in the "Upcoming Auditions" is linked to<br>the Audition Calendar ( <u>http://corporate.disney.go.com/auditions/</u><br><u>calendar/</u> ) [each link should have an element placeholder appended<br>to the URL. these are not yet being used] |

| Pass     | Fail                                                                              | 1. Index - http://corporate.disney.go.com/auditions/                                                                                                                                                                                                          |  |
|----------|-----------------------------------------------------------------------------------|---------------------------------------------------------------------------------------------------------------------------------------------------------------------------------------------------------------------------------------------------------------|--|
| Click "( | Click "Click to play movie" in the main home feature area. Actions should follow: |                                                                                                                                                                                                                                                               |  |
|          |                                                                                   | <ol> <li>Page content is dimmed and a white square (lightbox) appears in<br/>the center of the viewport.</li> <li>The white overlay will grow to accommodate an embedded<br/>quicktime movie.</li> <li>The quicktime movie will load and auto-play</li> </ol> |  |
|          |                                                                                   | clicking outside of the video light box should stop the movie, close the light box, and restore the page content to original brightness.                                                                                                                      |  |
|          |                                                                                   | click arrows & dots of the slide carousel (labeled below) to be sure<br>content slides left/right. Also that clicking on one of the dots slides the<br>content to the appropriate section.                                                                    |  |
|          |                                                                                   | verify that the first three sections in the main feature carousel load and<br>play their respective movies as described above (the 4th section with<br>the "coming soon" banner will not play a movie)                                                        |  |