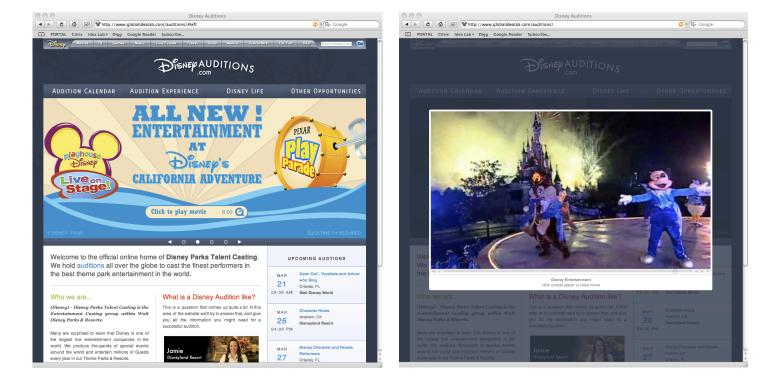

| Pass     | Fail                                                                              | 1. Index - http://corporate.disney.go.com/auditions/                                                                                                                                                                                                          |  |
|----------|-----------------------------------------------------------------------------------|---------------------------------------------------------------------------------------------------------------------------------------------------------------------------------------------------------------------------------------------------------------|--|
| Click "( | Click "Click to play movie" in the main home feature area. Actions should follow: |                                                                                                                                                                                                                                                               |  |
|          |                                                                                   | <ol> <li>Page content is dimmed and a white square (lightbox) appears in<br/>the center of the viewport.</li> <li>The white overlay will grow to accommodate an embedded<br/>quicktime movie.</li> <li>The quicktime movie will load and auto-play</li> </ol> |  |
|          |                                                                                   | clicking outside of the video light box should stop the movie, close the light box, and restore the page content to original brightness.                                                                                                                      |  |
|          |                                                                                   | click arrows & dots of the slide carousel (labeled below) to be sure<br>content slides left/right. Also that clicking on one of the dots slides the<br>content to the appropriate section.                                                                    |  |
|          |                                                                                   | verify that the first three sections in the main feature carousel load and<br>play their respective movies as described above (the 4th section with<br>the "coming soon" banner will not play a movie)                                                        |  |