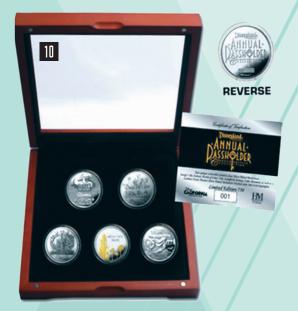

# 10 DISNEY CALIFORNIA ADVENTURE® PARK COMMEMORATIVE COIN SET

Edition Size: 750 \$125 Limit ONE (1) per Guest