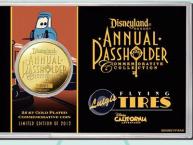

# ¶ LUIGI'S FLYING TIRES COMMEMORATIVE COIN

Edition Size: 2,012 \$29.95 Limit ONE (1) per Guest