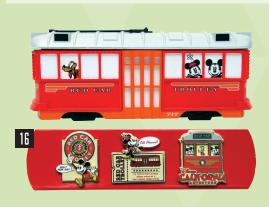

#### 11 RED CAR TROLLEY GRAND OPENING

Edition Size: 2,000 \$11.95 Limit ONE (1) per Guest

# 16 RED CAR TROLLEY SCULPTURE WITH PINS

Edition Size: 250 \$135 Limit ONE (1) per Guest

## 3 3-INCH RED CAR TROLLEY GRAND OPENING

Limited Release \$16.95 Limit ONE (1) per Guest (Edition size noted on box)

ANNUAL PASSHOLDER COLLECTION\*

#### 4 RED CAR TROLLEY PIN

Edition Size: 3,000 \$13.95 Limit ONE (1) per Guest

# 5 RED CAR TROLLEY COMMEMORATIVE COIN

Edition Size: 2,012 \$29.95 Limit ONE (1) per Guest