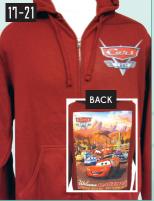

#### 11-21 CARS LAND ZIP FLEECE (ADULT)

\$59.95 \$ (11), M (18), L (19), XL (20), XXL (21) Limit TWO (2) of each size per Guest