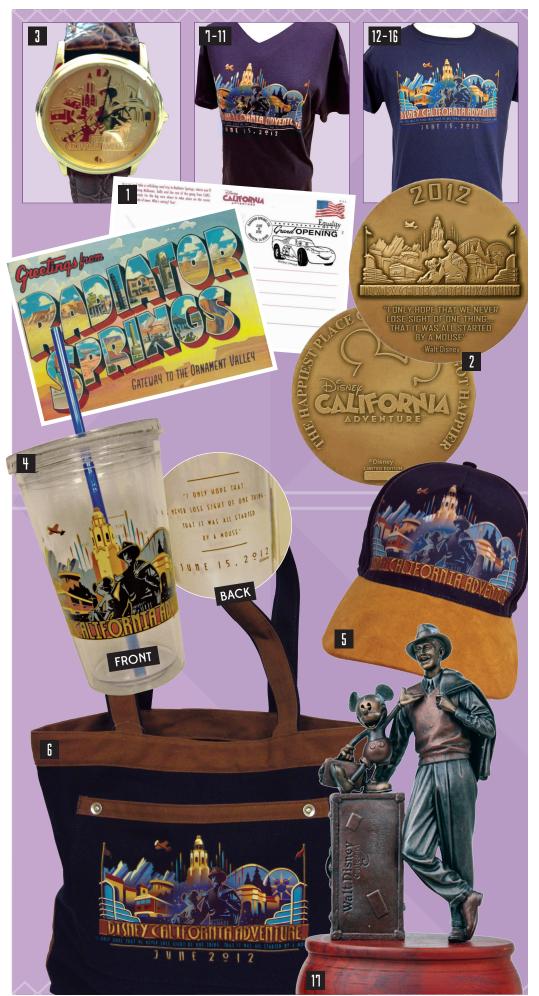

## 1 "I WAS THERE" - DISNEY CALIFORNIA ADVENTURE® PARK

Edition size: 5,000 \$13.95 Limit ONE (1) per Guest