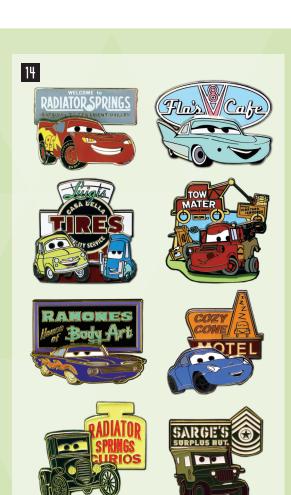

#### 2 "I WAS THERE" - CARS LAND

Edition Size: 2,000 \$13.95 Limit ONE (1) per Guest

#### 6 CARS LAND GRAND OPENING

Edition Size: 2,000 \$13.95 Limit ONE (1) per Guest

## 1 RADIATOR SPRING RACERS GRAND OPENING

Edition Size: 2,000 \$11.95 Limit ONE (1) per Guest

# I LUIGI'S FLYING TIRES GRAND OPENING

Edition Size: 2,000 \$11.95 Limit ONE (1) per Guest

# ¶ MATER'S JUNKYARD JAMBOREE GRAND OPENING

Edition Size: 2,000 \$11.95 Limit ONE (1) per Guest

PINS

#### 14 CARS LAND MYSTERY SET

Limited Release \$19.95 Limit ONE (1) per Guest

#### 17 CARS LAND LETTERS FRAMED SET

Edition Size: 100 \$225 Limit ONE (1) per Guest

 $VINYLMHTIDN^{\mathsf{TM}}$ 