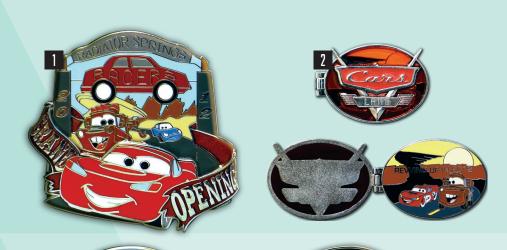

## 1 RADIATOR SPRING RACERS GRAND OPENING

Edition Size: 2,000 \$11.95 Limit ONE (1) per Guest