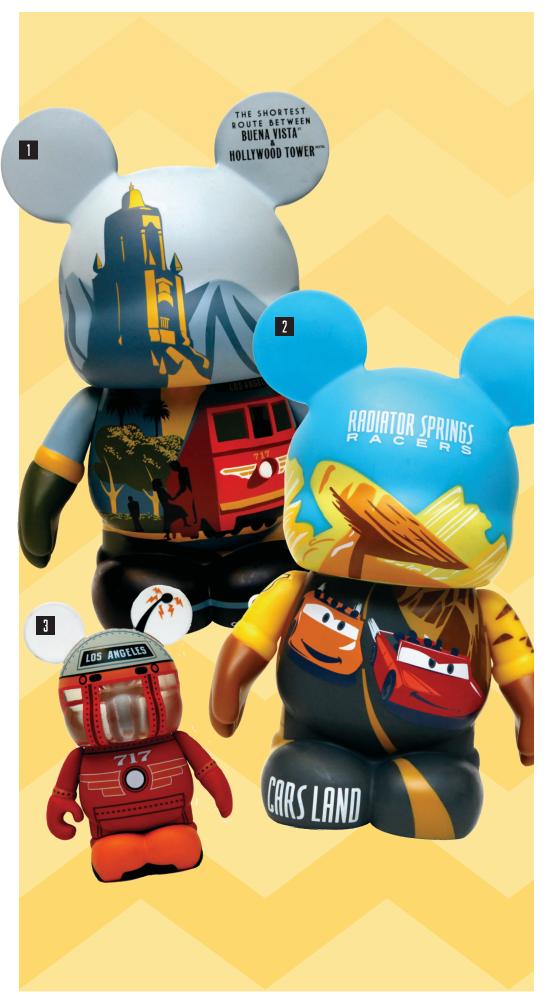

#### 1 9-INCH BUENA VISTA STREET

Edition Size: 500 \$54.95

Limit ONE (1) per Guest

#### 2 9-INCH RADIATOR SPRINGS RACERS

Edition Size: 500 \$54.95 Limit ONE (1) per Guest (Edition size noted on box)

## 3 3-INCH RED CAR TROLLEY GRAND OPENING

Limited Release \$16.95 Limit ONE (1) per Guest (Edition size noted on box)

ANNUAL PASSHOLDER COLLECTION\*