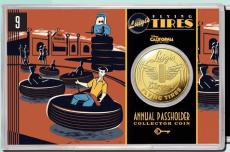

# ¶ LUIGI'S FLYING TIRES COMMEMORATIVE COIN

Edition Size: 2,012 \$29.95 Limit ONE (1) per Guest