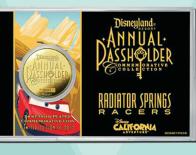

### 1 RADIATOR SPRINGS RACERS COMMEMORATIVE COIN

Edition Size: 2,012 \$29.95 Limit ONE (1) per Guest

. . ,

ANNUAL PASSHOLDER COLLECTION\*