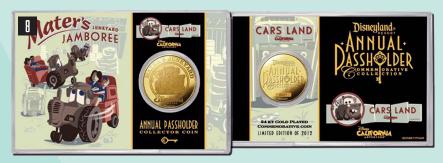

### I MATER'S JUNKYARD JAMBOREE COMMEMORATIVE COIN

Edition Size: 2,012 \$29.95 Limit ONE (1) per Guest