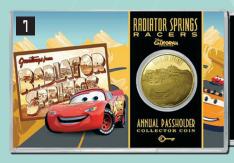

#### 1 RADIATOR SPRINGS RACERS PIN

Edition Size: 2,000 \$11.95 Limit ONE (1) per Guest

### 1 RADIATOR SPRINGS RACERS COMMEMORATIVE COIN

Edition Size: 2,012 \$29.95 Limit ONE (1) per Guest

. . ,

ANNUAL PASSHOLDER COLLECTION\*