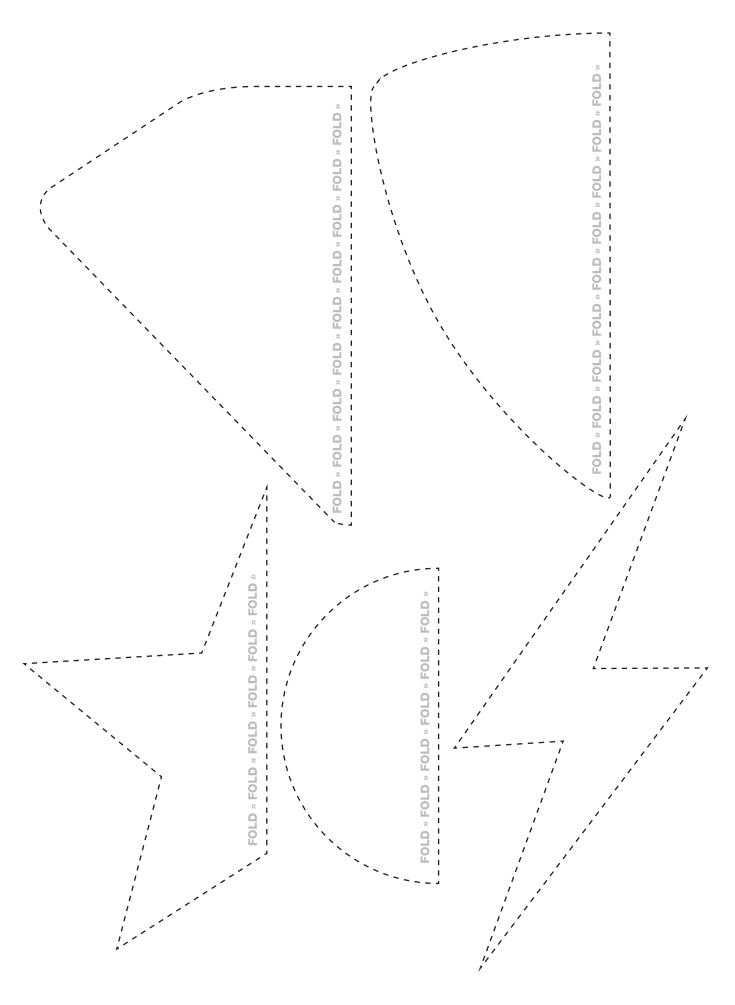

- 3. Cut a piece of velcro about 2 inches long. Attach one side to the top of the right side and attach the other side to the bottom of the left side.
  - If you have a larger pet, make the velcro strip longer.
- 4. Choose the superhero symbols you prefer and cut them out of varying colored felts.
- 5. Fold a piece of felt in half, then trace the shield template on the felt, cut through both sides of the folded fabric, so you'll wind up with a whole symbol.
  - If you have a larger pet, you may want to make the shields and symbols a little larger in order to stand out more.
- 6. Lay the cape flat on a tabletop and layer the symbols on top, get creative with this, once you are satisfied with your design, glue all the pieces together and let dry.