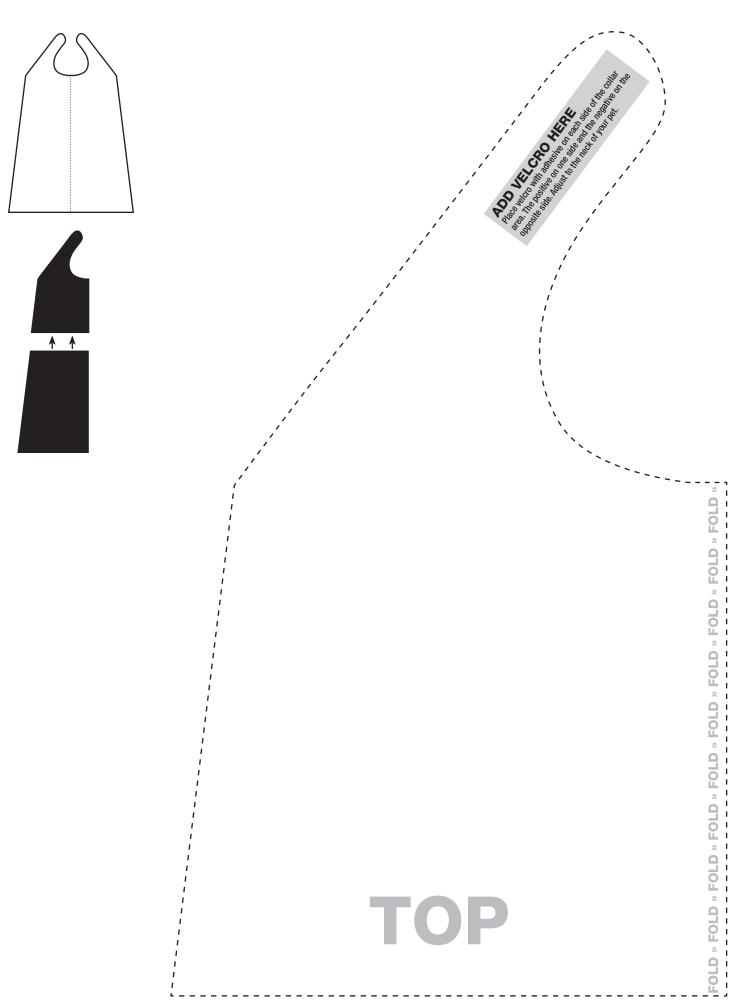

## **DIRECTIONS**

- 1. Download and print the templates on the following pages.
- 2. If you have a very small pet, you can use the attached cape template, align the top and bottom pieces together and cut from a single folded piece of felt. If you have a medium or large pet, you will need to adjust the template to fit your pet.

Fitting your pet: Measure your pet from it's neck to it's tail and cut a piece of felt according to that length, cut the width the same size creating a square. Use the attached template as a reference to cut your cape shape. Fold your felt in half and trace the template shape onto the felt. Cut through both sides, so you will wind up with a whole cape.

- 3. Cut a piece of velcro about 2 inches long. Attach one side to the top of the right side and attach the other side to the bottom of the left side.
  - If you have a larger pet, make the velcro strip longer.
- 4. Choose the superhero symbols you prefer and cut them out of varying colored felts.
- 5. Fold a piece of felt in half, then trace the shield template on the felt, cut through both sides of the folded fabric, so you'll wind up with a whole symbol.
  - If you have a larger pet, you may want to make the shields and symbols a little larger in order to stand out more.
- 6. Lay the cape flat on a tabletop and layer the symbols on top, get creative with this, once you are satisfied with your design, glue all the pieces together and let dry.

## **BOTTOM**