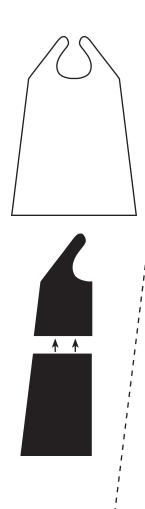

## **DIRECTIONS**

- 1. Download and print the templates on the following pages.
- 2. If you have a very small pet, you can use the attached cape template, align the top and bottom pieces together and cut from a single folded piece of felt. If you have a medium or large pet, you will need to adjust the template to fit your pet.

Fitting your pet: Measure your pet from it's neck to it's tail and cut a piece of felt according to that length, cut the width the same size creating a square. Use the attached template as a reference to cut your cape shape. Fold your felt in half and trace the template shape onto the felt. Cut through both sides, so you will wind up with a whole cape.

- 3. Cut a piece of velcro about 2 inches long. Attach one side to the top of the right side and attach the other side to the bottom of the left side.
  - If you have a larger pet, make the velcro strip longer.
- 4. Choose the superhero symbols you prefer and cut them out of varying colored felts.
- 5. Fold a piece of felt in half, then trace the shield template on the felt, cut through both sides of the folded fabric, so you'll wind up with a whole symbol.
  - If you have a larger pet, you may want to make the shields and symbols a little larger in order to stand out more.
- 6. Lay the cape flat on a tabletop and layer the symbols on top, get creative with this, once you are satisfied with your design, glue all the pieces together and let dry.